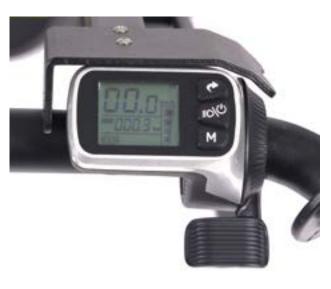

#### Control panel

Three different speed options, reverse gear and drive wheel activation with accelerator.