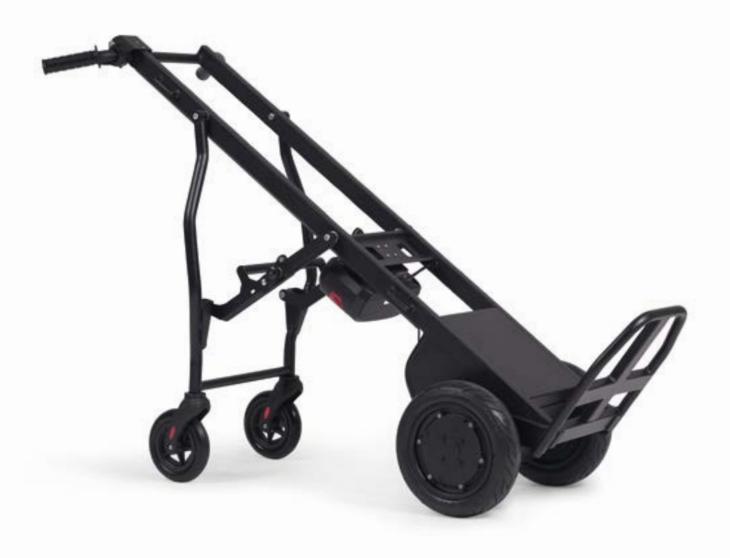

#### VERSATILITY ON THE MOVE

Donkey Move is versatile, suitable for storage facilities and external deliveries. With three speeds and reverse gear, it efficiently satisfies all logistics requirements.