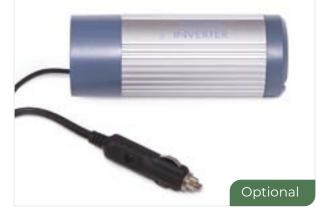

#### Electric wheel

Robust pneumatic wheel with a capacity of up to 160 kg. 350 W motor, silent operation and operator comfort

Car battery charger

Car battery charger for charging Donkey battery. Input 12VDC - output 230VAC/50Hz