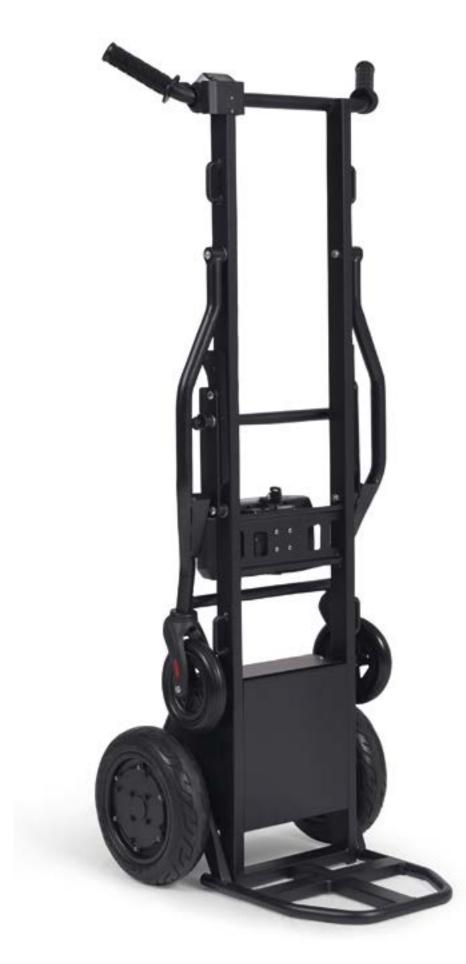

# Donkey Move: maximum mobility, minimum effort

Donkey Move by Antano Kargo is an innovative electric sack truck that is ideal for the effortless handling of loads of up to 160kg. Light (25 kg) and easy to handle, it is fitted with electric wheels for easy movement, even on gradients of up to 25%. With three speeds and reverse gear, it is perfect for warehouses, deliveries and various types of transport. The optimal solution for combining efficiency, safety and sustainability in logistics operations.

## LIGHT WEIGHT, SIMPLE USE

Donkey Move, light (25kg) and intuitive, uses electric drive wheels to transport up to 160kg. Also ideal on gradients of up to 25%, ensuring efficient handling.