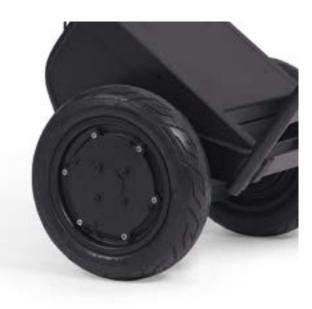

#### Electric wheel

Robust pneumatic wheel with a capacity of up to 160 kg. 350 W motor, silent operation and operator comfort

Car battery charger

Car battery charger for charging Donkey battery. Input 12VDC - output 230VAC/50Hz