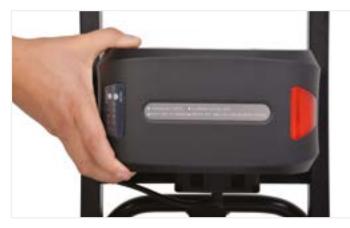

Removable lithium battery 24V - 13Ah

Weight 2 kg

| Size (LxDxH)                             | mm 450 x 300(P1) (P2) x 1330  |
|------------------------------------------|-------------------------------|
| Wheel size – (mm)                        | mm 260 x 85                   |
| Tyre pressure                            | 2 bars                        |
| Maximum capacity                         | 160 kg                        |
| Total weight with battery                | 28.7 kg                       |
| Battery weight                           | 2 kg                          |
| Battery autonomy                         | 8 hours                       |
| Battery charger power supply (IN)        | 100-240 Vac - 50/60Hz - 1.6 A |
| Battery charger power supply (OUT)       | 29.4 Vdc - 3.0A               |
| Battery charging time                    | 8 hours                       |
| Motor power Noise                        | W 350 dB(A)<70                |
| Vibration - hand-arm system (m/s2)       | <2.5                          |
| Vibrazione - sistema mano-braccio (m/s2) | <2,5                          |