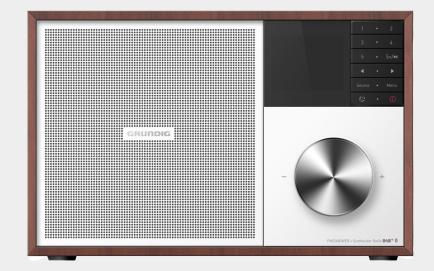

## WTR 3100 BT DAB+

New Connected Table Radio Family Offers Pleasure not only for the Ears But Also For the Eyes with Ist "Golden Ratio" Design

- Grundig's speacial usb charge out feature allows you to charge your mobile devices
- Retro design combined with latest state-of -the-art technology for outstanding performance, features and sound quality
- You may listen to the FM / AM radio or simply connect your mobile device with the help of Bluetooth streaming technology
- DAB and DAB+ reception
- Alarm, Sleep & Snooze Function
- With the help of five different pre-set equilizer settings, enjoy your music pleasure tot he fullest for different genres

## WTR 3100 BT DAB+