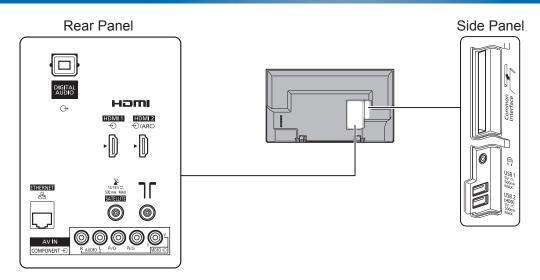

## TX-40FSW404

40" LED FHDTV

| CD | ECI | CA- | MIC |
|----|-----|-----|-----|
| OF |     | UA  |     |

| Dimensions (W x H x D) | 902 mm x 569 mm x 239 mm |
|------------------------|--------------------------|
|                        | (With Pedestal)          |
|                        | 902 mm x 521 mm x 88 mm  |
|                        | (TV only)                |
| Mass                   | 8.5 kg (With Pedestal)   |
|                        | 8.0 kg (TV only)         |

## **DIMENSIONS**



## **JACKS**



## Note

To make sure that the LED TV fits the cabinet properly when a high degree of precision is required, we recommend that you use the LED TV itself to make the necessary cabinet measurements. Panasonic cannot be responsible for inaccuracies in cabinet design or manufacture.

Specifications are subject to change without notice. Non-metric weights and measurements are approximate.