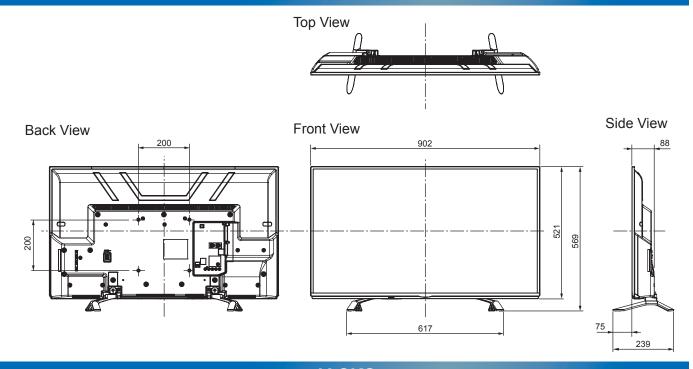

## TX-40FSW404

40" LED FHDTV

| CD | ECI | CA- | MIC |
|----|-----|-----|-----|
| OF |     | UA  |     |

| Dimensions (W x H x D) | 902 mm x 569 mm x 239 mm |
|------------------------|--------------------------|
|                        | (With Pedestal)          |
|                        | 902 mm x 521 mm x 88 mm  |
|                        | (TV only)                |
| Mass                   | 8.5 kg (With Pedestal)   |
|                        | 8.0 kg (TV only)         |

## **DIMENSIONS**

## Note

To make sure that the LED TV fits the cabinet properly when a high degree of precision is required, we recommend that you use the LED TV itself to make the necessary cabinet measurements. Panasonic cannot be responsible for inaccuracies in cabinet design or manufacture.