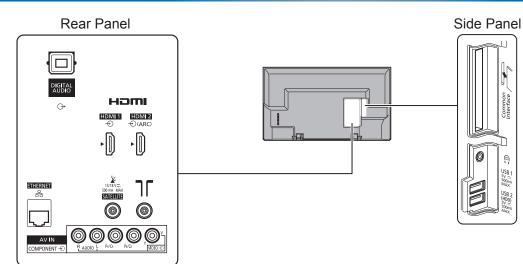

## DIMENSIONS

JACKS

Note:

To make sure that the LED TV fits the cabinet properly when a high degree of precision is required, we recommend that you use the LED TV itself to make the necessary cabinet measurements. Panasonic cannot be responsible for inaccuracies in cabinet design or manufacture.

Specifications are subject to change without notice. Non-metric weights and measurements are approximate.

Common

8 USB SUOM MAX

USB .