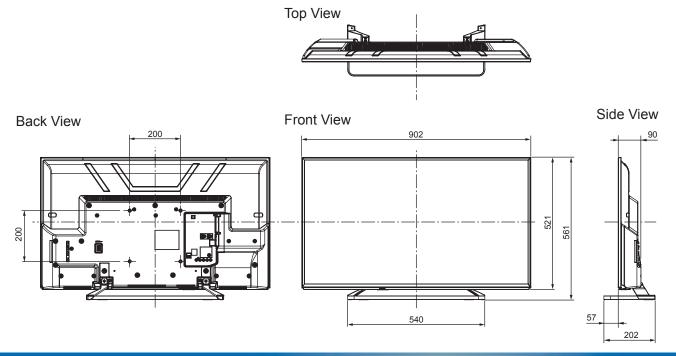

## **SPECIFICATIONS**

|   | Dimensions (W x H x D) | 902 mm x 561 mm x 202 mm |
|---|------------------------|--------------------------|
|   |                        | (With Pedestal)          |
|   |                        | 902 mm x 521 mm x 90 mm  |
|   |                        | (TV only)                |
| _ | Mass                   | 9.5 kg (With Pedestal)   |
|   |                        | 8.0 kg (TV only)         |

## DIMENSIONS

JACKS

Note:

To make sure that the LED TV fits the cabinet properly when a high degree of precision is required, we recommend that you use the LED TV itself to make the necessary cabinet measurements. Panasonic cannot be responsible for inaccuracies in cabinet design or manufacture.

Specifications are subject to change without notice. Non-metric weights and measurements are approximate.

Common

8 USB SUOM MAX

USB .