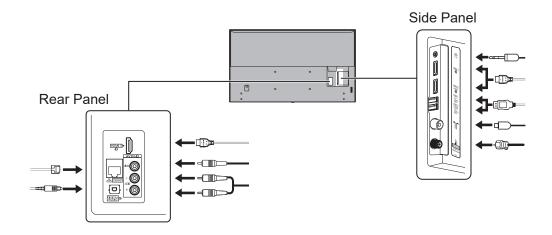

## **JACKS**

To make sure that the LED TV fits the cabinet properly when a high degree of precision is required, we recommend that you use the LED TV itself to make the necessary cabinet measurements. Panasonic cannot be responsible for inaccuracies in cabinet design or manufacture.