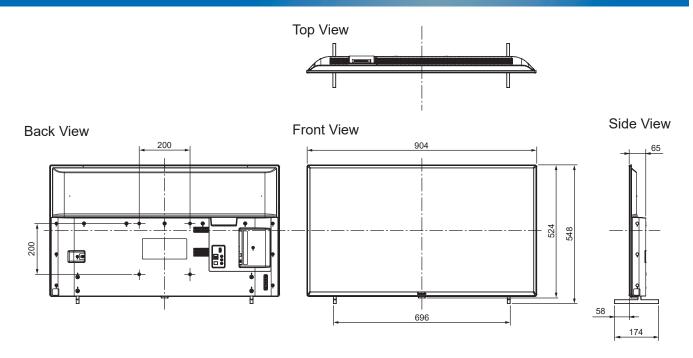

## **TX-40JXW834**40" LED 4K2KTV

|                        | SPECIFICATIONS           |  |
|------------------------|--------------------------|--|
|                        |                          |  |
| Dimensions (W x H x D) | 904 mm x 548 mm x 174 mm |  |
|                        | (With Pedestal)          |  |
|                        | 904 mm x 524 mm x 65 mm  |  |
|                        | (TV only)                |  |
| Mass                   | 7.0 kg (With Pedestal)   |  |
|                        | 6.7 kg (TV only)         |  |

## **DIMENSIONS**