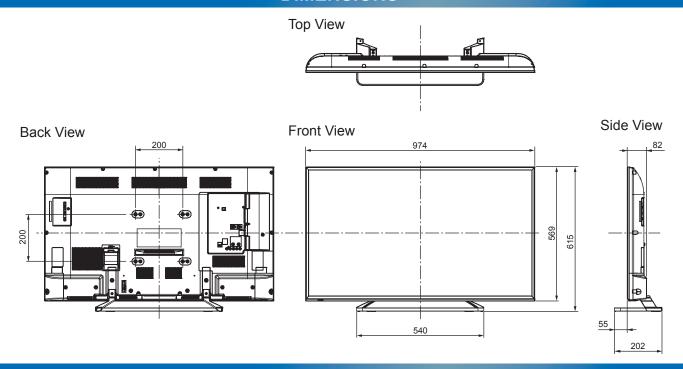

## TX-43FSW504

43" LED FHDTV

|                        | SPECIFICATIONS           |
|------------------------|--------------------------|
|                        |                          |
| Dimensions (W x H x D) | 974 mm x 615 mm x 202 mm |
|                        | (With Pedestal)          |
|                        | 974 mm x 569 mm x 82 mm  |
|                        | (TV only)                |
| Mass                   | 11.0 kg (With Pedestal)  |

## **DIMENSIONS**

10.0 kg (TV only)

## Note:

To make sure that the LED TV fits the cabinet properly when a high degree of precision is required, we recommend that you use the LED TV itself to make the necessary cabinet measurements. Panasonic cannot be responsible for inaccuracies in cabinet design or manufacture.