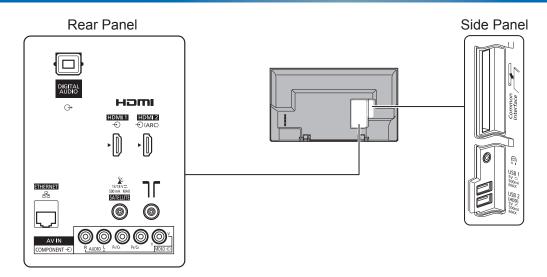

## TX-43FSW504

43" LED FHDTV

|                        | SPECIFICATIONS           |
|------------------------|--------------------------|
|                        |                          |
| Dimensions (W x H x D) | 974 mm x 615 mm x 202 mm |
|                        | (With Pedestal)          |
|                        | 974 mm x 569 mm x 82 mm  |
|                        | (TV only)                |
| Mass                   | 11.0 kg (With Pedestal)  |

## **DIMENSIONS**

10.0 kg (TV only)



## **JACKS**



## Note:

To make sure that the LED TV fits the cabinet properly when a high degree of precision is required, we recommend that you use the LED TV itself to make the necessary cabinet measurements. Panasonic cannot be responsible for inaccuracies in cabinet design or manufacture.

Specifications are subject to change without notice. Non-metric weights and measurements are approximate.