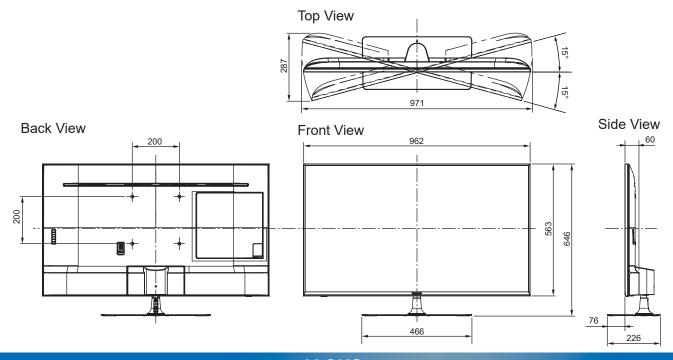

## TX-43GXT936

43" LED 4K2KTV

|  |   | CAT | 710     |
|--|---|-----|---------|
|  | - |     |         |
|  |   |     | F F - 1 |

| Dimensions (W x H x D) | 962 mm x 646 mm x 226 mm |  |
|------------------------|--------------------------|--|
|                        | (With Pedestal)          |  |
|                        | 962 mm x 563 mm x 60 mm  |  |
|                        | (TV only)                |  |
| Mass                   | 17.0 kg (With Pedestal)  |  |
|                        | 12.0 kg (TV only)        |  |

## **DIMENSIONS**

## Note:

To make sure that the LED TV fits the cabinet properly when a high degree of precision is required, we recommend that you use the LED TV itself to make the necessary cabinet measurements. Panasonic cannot be responsible for inaccuracies in cabinet design or manufacture.