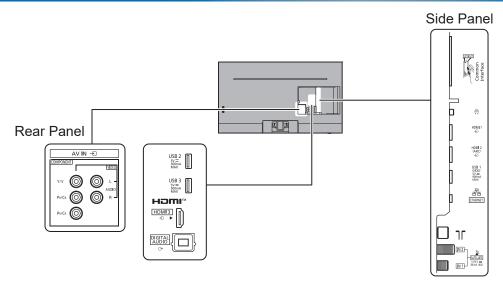

## TX-43GXT936

43" LED 4K2KTV

|  |   | CAT | 710     |
|--|---|-----|---------|
|  | - |     |         |
|  |   |     | F F - 1 |

| Dimensions (W x H x D) | 962 mm x 646 mm x 226 mm |  |
|------------------------|--------------------------|--|
|                        | (With Pedestal)          |  |
|                        | 962 mm x 563 mm x 60 mm  |  |
|                        | (TV only)                |  |
| Mass                   | 17.0 kg (With Pedestal)  |  |
|                        | 12.0 kg (TV only)        |  |

## **DIMENSIONS**



## **JACKS**



## Note:

To make sure that the LED TV fits the cabinet properly when a high degree of precision is required, we recommend that you use the LED TV itself to make the necessary cabinet measurements. Panasonic cannot be responsible for inaccuracies in cabinet design or manufacture.

Specifications are subject to change without notice. Non-metric weights and measurements are approximate.