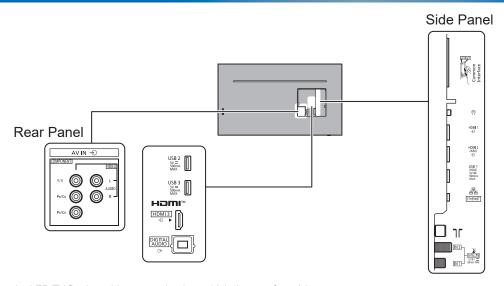

# TX-43GXW904

43" LED 4K2KTV

### **SPECIFICATIONS**

| Dimensions (W x H x D) | 962 mm x 618 mm x 197 mm |
|------------------------|--------------------------|
|                        | (With Pedestal)          |
|                        | 962 mm x 563 mm x 60 mm  |
|                        | (TV only)                |
| Mass                   | 12.0 kg (With Pedestal)  |
|                        | 11.5 kg (TV only)        |

#### **DIMENSIONS**



## **JACKS**



#### Note:

To make sure that the LED TV fits the cabinet properly when a high degree of precision is required, we recommend that you use the LED TV itself to make the necessary cabinet measurements. Panasonic cannot be responsible for inaccuracies in cabinet design or manufacture.

Specifications are subject to change without notice. Non-metric weights and measurements are approximate.