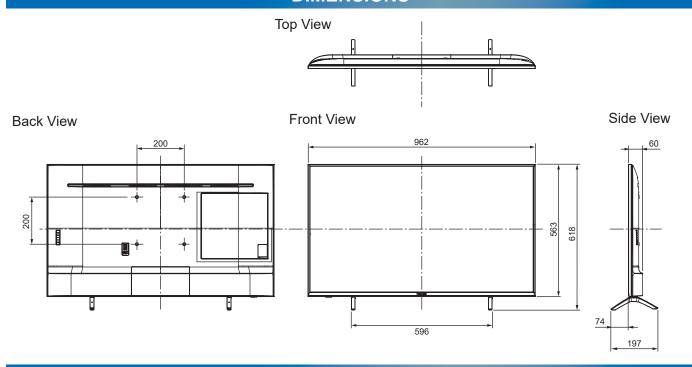

### **SPECIFICATIONS**

| Dimensions (W x H x D) | 962 mm x 618 mm x 197 mm |
|------------------------|--------------------------|
|                        | (With Pedestal)          |
|                        | 962 mm x 563 mm x 60 mm  |
|                        | (TV only)                |
| Mass                   | 12.0 kg (With Pedestal)  |
|                        | 11.5 kg (TV only)        |

#### **DIMENSIONS**

#### Note:

To make sure that the LED TV fits the cabinet properly when a high degree of precision is required, we recommend that you use the LED TV itself to make the necessary cabinet measurements. Panasonic cannot be responsible for inaccuracies in cabinet design or manufacture.