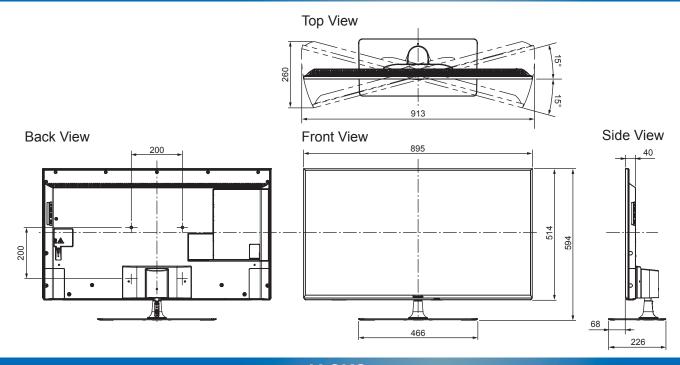

## TX-40FXT736

40" LED 4K2KTV

| SPECIFICATIONS         |                          |
|------------------------|--------------------------|
|                        |                          |
| Dimensions (W x H x D) | 895 mm x 594 mm x 226 mm |
|                        | (With Pedestal)          |
|                        | 895 mm x 514 mm x 40 mm  |
|                        | (TV only)                |
| Mass                   | 17.0 kg (With Pedestal)  |

## **DIMENSIONS**

11.5 kg (TV only)

## Note

To make sure that the LED TV fits the cabinet properly when a high degree of precision is required, we recommend that you use the LED TV itself to make the necessary cabinet measurements. Panasonic cannot be responsible for inaccuracies in cabinet design or manufacture.