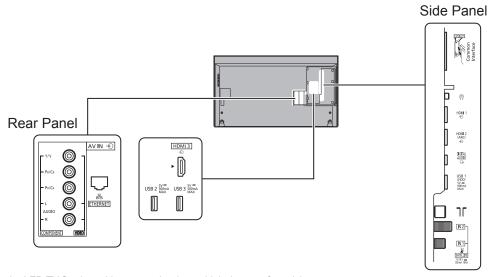

## TX-40FXT736

40" LED 4K2KTV

| SPECIFICATIONS         |                          |
|------------------------|--------------------------|
|                        |                          |
| Dimensions (W x H x D) | 895 mm x 594 mm x 226 mm |
|                        | (With Pedestal)          |
|                        | 895 mm x 514 mm x 40 mm  |
|                        | (TV only)                |
| Mass                   | 17.0 kg (With Pedestal)  |

## **DIMENSIONS**

11.5 kg (TV only)



## **JACKS**



## Note

To make sure that the LED TV fits the cabinet properly when a high degree of precision is required, we recommend that you use the LED TV itself to make the necessary cabinet measurements. Panasonic cannot be responsible for inaccuracies in cabinet design or manufacture.

Specifications are subject to change without notice. Non-metric weights and measurements are approximate.