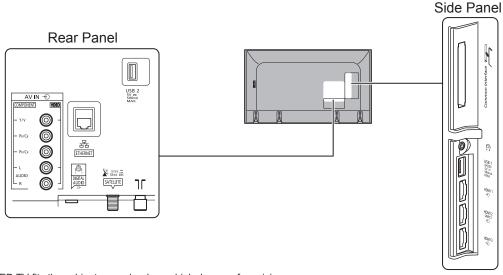

## TX-43FXW654

43" LED 4K2KTV

|                         | SPECIFICATIONS                 |  |
|-------------------------|--------------------------------|--|
| Dimensione (Myd II y D) | 074 mare v 000 mare v 000 mare |  |
| Dimensions (W x H x D)  | 974 mm x 626 mm x 208 mm       |  |
|                         | (With Pedestal)                |  |
|                         | 974 mm x 569 mm x 80 mm        |  |
|                         | (TV only)                      |  |
| Mass                    | 11.0 kg (With Pedestal)        |  |
|                         | 10.0 kg (TV only)              |  |

## **DIMENSIONS**



## **JACKS**



## Note:

To make sure that the LED TV fits the cabinet properly when a high degree of precision is required, we recommend that you use the LED TV itself to make the necessary cabinet measurements. Panasonic cannot be responsible for inaccuracies in cabinet design or manufacture.

Specifications are subject to change without notice. Non-metric weights and measurements are approximate.