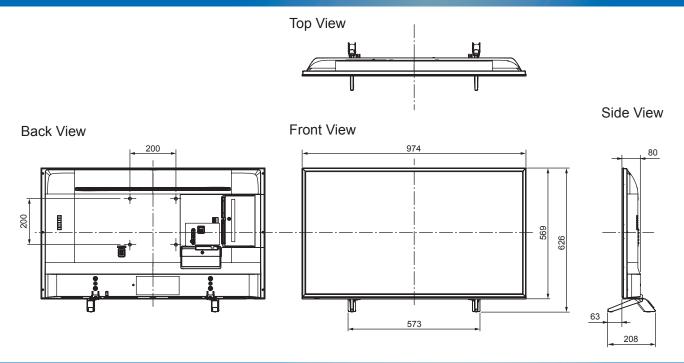

## TX-43FXW654

43" LED 4K2KTV

|                         | SPECIFICATIONS                 |  |
|-------------------------|--------------------------------|--|
| Dimensione (Myd II y D) | 074 mare v 000 mare v 000 mare |  |
| Dimensions (W x H x D)  | 974 mm x 626 mm x 208 mm       |  |
|                         | (With Pedestal)                |  |
|                         | 974 mm x 569 mm x 80 mm        |  |
|                         | (TV only)                      |  |
| Mass                    | 11.0 kg (With Pedestal)        |  |
|                         | 10.0 kg (TV only)              |  |

## **DIMENSIONS**

## Note:

To make sure that the LED TV fits the cabinet properly when a high degree of precision is required, we recommend that you use the LED TV itself to make the necessary cabinet measurements. Panasonic cannot be responsible for inaccuracies in cabinet design or manufacture.