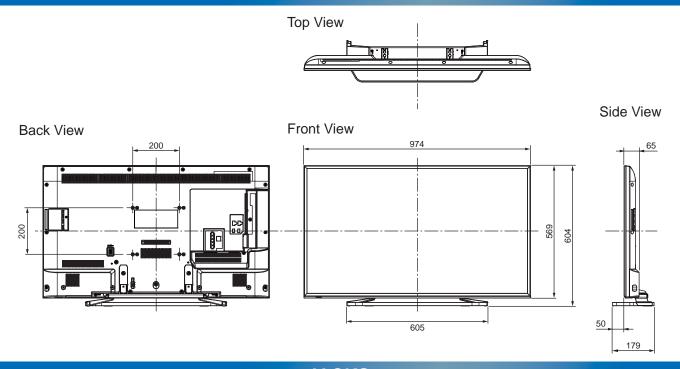

## TX-43FXW754

43" LED 4K2KTV

| SPECIFICATIONS         |                          |  |
|------------------------|--------------------------|--|
|                        |                          |  |
| Dimensions (W x H x D) | 974 mm x 604 mm x 179 mm |  |
|                        | (With Pedestal)          |  |
|                        | 974 mm x 569 mm x 65 mm  |  |
|                        | (TV only)                |  |
| Mass                   | 16.0 kg (With Pedestal)  |  |
|                        | 14.0 kg (TV only)        |  |

## **DIMENSIONS**

## Note:

To make sure that the LED TV fits the cabinet properly when a high degree of precision is required, we recommend that you use the LED TV itself to make the necessary cabinet measurements. Panasonic cannot be responsible for inaccuracies in cabinet design or manufacture.