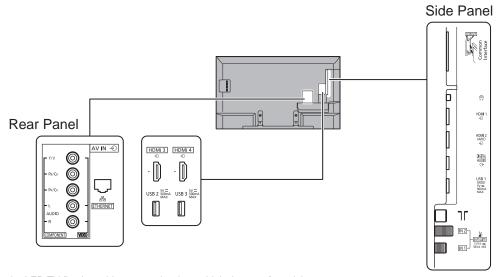

## TX-43FXW754

43" LED 4K2KTV

| SPECIFICATIONS         |                          |  |
|------------------------|--------------------------|--|
|                        |                          |  |
| Dimensions (W x H x D) | 974 mm x 604 mm x 179 mm |  |
|                        | (With Pedestal)          |  |
|                        | 974 mm x 569 mm x 65 mm  |  |
|                        | (TV only)                |  |
| Mass                   | 16.0 kg (With Pedestal)  |  |
|                        | 14.0 kg (TV only)        |  |

## **DIMENSIONS**



## **JACKS**



## Note:

To make sure that the LED TV fits the cabinet properly when a high degree of precision is required, we recommend that you use the LED TV itself to make the necessary cabinet measurements. Panasonic cannot be responsible for inaccuracies in cabinet design or manufacture.

Specifications are subject to change without notice. Non-metric weights and measurements are approximate.