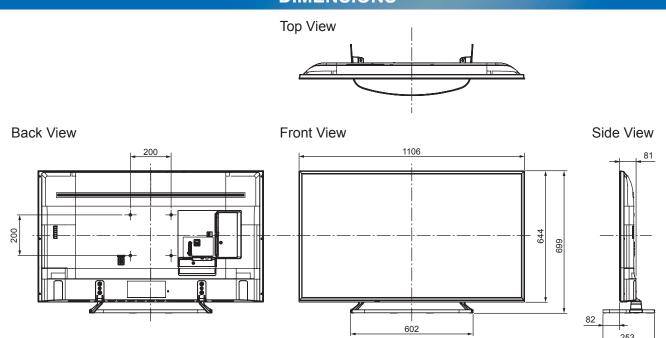

## **TX-49FXT686**

49" LED 4K2KTV

| SPECIFICATIONS             |
|----------------------------|
|                            |
| 1 106 mm x 699 mm x 253 mm |
| (With Pedestal)            |
| 1 106 mm x 644 mm x 81 mm  |
| (TV only)                  |

## **DIMENSIONS**

15.5 kg (With Pedestal)

14.0 kg (TV only)

## Note

To make sure that the LED TV fits the cabinet properly when a high degree of precision is required, we recommend that you use the LED TV itself to make the necessary cabinet measurements. Panasonic cannot be responsible for inaccuracies in cabinet design or manufacture.