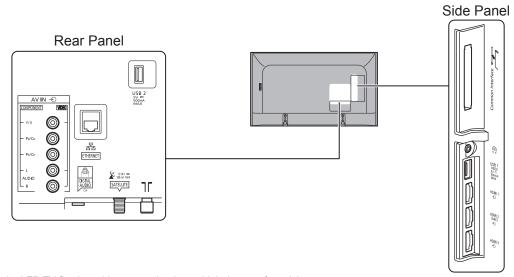

Mass

Dimensions (W x H x D)

## **TX-49FXT686**

49" LED 4K2KTV

| SPECIFICATIONS             |
|----------------------------|
|                            |
| 1 106 mm x 699 mm x 253 mm |
| (With Pedestal)            |
| 1 106 mm x 644 mm x 81 mm  |
| (TV only)                  |

## **DIMENSIONS**

15.5 kg (With Pedestal)

14.0 kg (TV only)



## **JACKS**



## Note

To make sure that the LED TV fits the cabinet properly when a high degree of precision is required, we recommend that you use the LED TV itself to make the necessary cabinet measurements. Panasonic cannot be responsible for inaccuracies in cabinet design or manufacture.

Specifications are subject to change without notice. Non-metric weights and measurements are approximate.