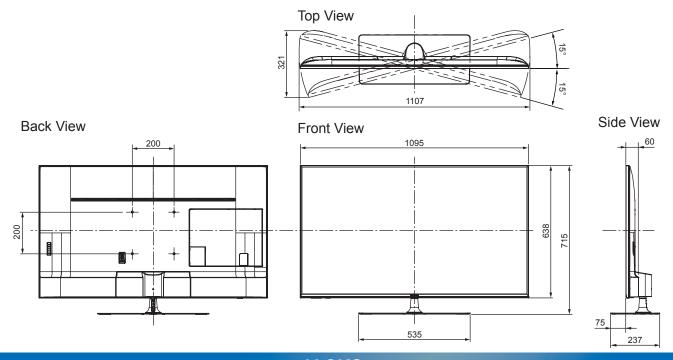

## **TX-49FXT736**

49" LED 4K2KTV

| SP | ECI | FIC | CAT | TIO | NS |
|----|-----|-----|-----|-----|----|
|    |     |     |     |     |    |

| Dimensions (W x H x D) | 1 095 mm x 715 mm x 237 mm |
|------------------------|----------------------------|
|                        | (With Pedestal)            |
|                        | 1 095 mm x 638 mm x 60 mm  |
|                        | (TV only)                  |
| Mass                   | 21.0 kg (With Pedestal)    |
|                        | 15.5 kg (TV only)          |

## **DIMENSIONS**

## Note:

To make sure that the LED TV fits the cabinet properly when a high degree of precision is required, we recommend that you use the LED TV itself to make the necessary cabinet measurements. Panasonic cannot be responsible for inaccuracies in cabinet design or manufacture.