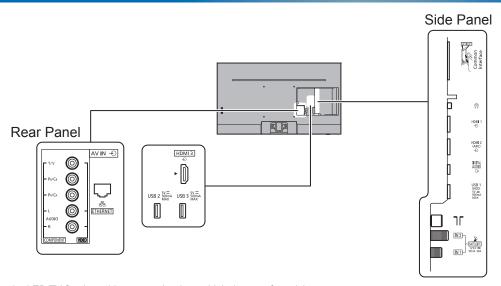

## **TX-49FXT736**

49" LED 4K2KTV

| SP | ECI | FIC | CAT | TIO | NS |
|----|-----|-----|-----|-----|----|
|    |     |     |     |     |    |

| Dimensions (W x H x D) | 1 095 mm x 715 mm x 237 mm |
|------------------------|----------------------------|
|                        | (With Pedestal)            |
|                        | 1 095 mm x 638 mm x 60 mm  |
|                        | (TV only)                  |
| Mass                   | 21.0 kg (With Pedestal)    |
|                        | 15.5 kg (TV only)          |

## **DIMENSIONS**



## **JACKS**



## Note:

To make sure that the LED TV fits the cabinet properly when a high degree of precision is required, we recommend that you use the LED TV itself to make the necessary cabinet measurements. Panasonic cannot be responsible for inaccuracies in cabinet design or manufacture.

Specifications are subject to change without notice. Non-metric weights and measurements are approximate.