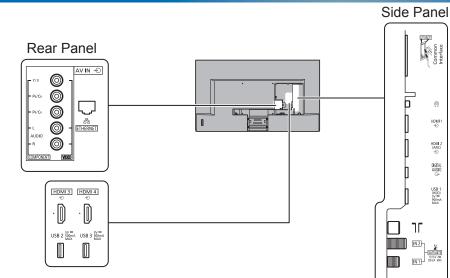

## DIMENSIONS

JACKS

To make sure that the LED TV fits the cabinet properly when a high degree of precision is required, we recommend that you use the LED TV itself to make the necessary cabinet measurements. Panasonic cannot be responsible for inaccuracies in cabinet design or manufacture.