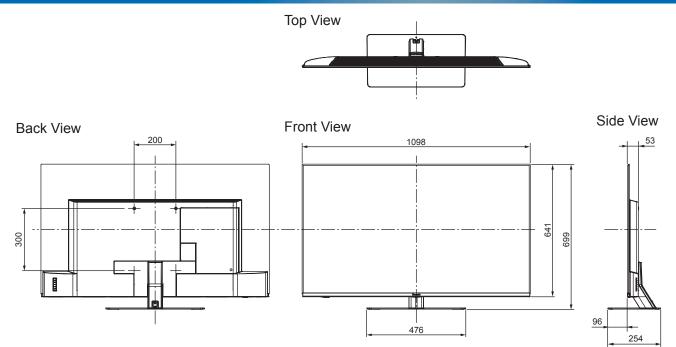

## **SPECIFICATIONS**

| Dimensions (W x H x D) | 1 098 mm x 699 mm x 254 mm |
|------------------------|----------------------------|
|                        | (With Pedestal)            |
|                        | 1 098 mm x 641 mm x 53 mm  |
|                        | (TV only)                  |
| Mass                   | 27.0 kg (With Pedestal)    |
|                        | 22.0 kg (TV only)          |

## DIMENSIONS

JACKS

To make sure that the LED TV fits the cabinet properly when a high degree of precision is required, we recommend that you use the LED TV itself to make the necessary cabinet measurements. Panasonic cannot be responsible for inaccuracies in cabinet design or manufacture.