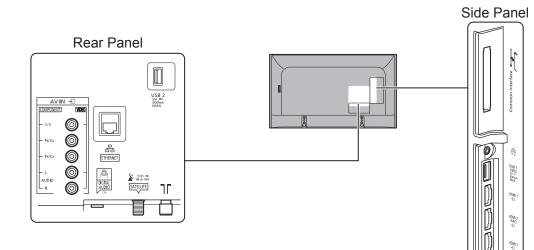

## JACKS

Note:

To make sure that the LED TV fits the cabinet properly when a high degree of precision is required, we recommend that you use the LED TV itself to make the necessary cabinet measurements. Panasonic cannot be responsible for inaccuracies in cabinet design or manufacture.