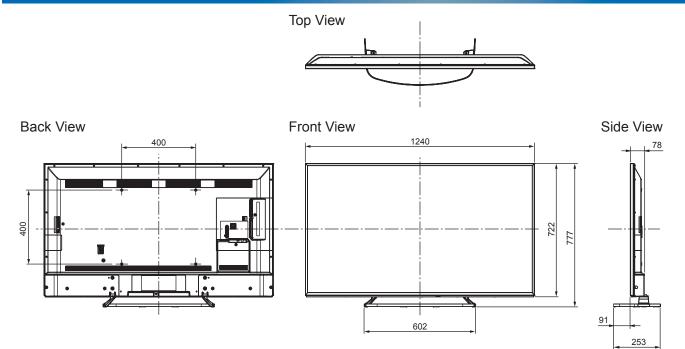

## **SPECIFICATIONS**

| Dimensions (W x H x D) | 1 240 mm x 777 mm x 253 mm |
|------------------------|----------------------------|
|                        | (With Pedestal)            |
|                        | 1 240 mm x 722 mm x 78 mm  |
|                        | (TV only)                  |
| Mass                   | 18.5 kg (With Pedestal)    |
|                        | 17.0 kg (TV only)          |

## DIMENSIONS

Specifications are subject to change without notice. Non-metric weights and measurements are approximate.