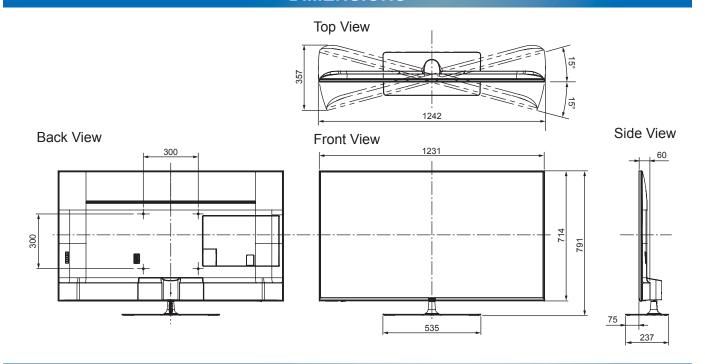

Mass

Dimensions (W x H x D)

## **TX-55FXT736**

55" LED 4K2KTV

| SPECIFICATIONS             |
|----------------------------|
|                            |
| 1 231 mm x 791 mm x 237 mm |
| (With Pedestal)            |
| 1 231 mm x 714 mm x 60 mm  |
| (TV only)                  |

## DIMENSIONS

24.5 kg (With Pedestal)

19.0 kg (TV only)