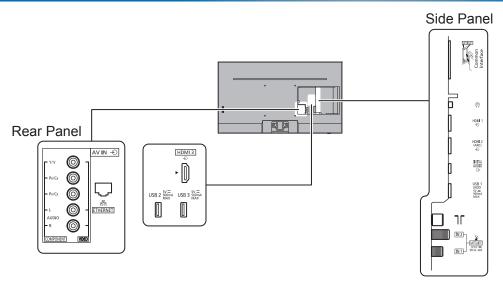

Mass

Dimensions (W x H x D)

## **TX-55FXT736**

55" LED 4K2KTV

| SPECIFICATIONS             |
|----------------------------|
|                            |
| 1 231 mm x 791 mm x 237 mm |
| (With Pedestal)            |
| 1 231 mm x 714 mm x 60 mm  |
| (TV only)                  |

## DIMENSIONS

24.5 kg (With Pedestal)

19.0 kg (TV only)



## **JACKS**



## Note:

To make sure that the LED TV fits the cabinet properly when a high degree of precision is required, we recommend that you use the LED TV itself to make the necessary cabinet measurements. Panasonic cannot be responsible for inaccuracies in cabinet design or manufacture.

Specifications are subject to change without notice. Non-metric weights and measurements are approximate.