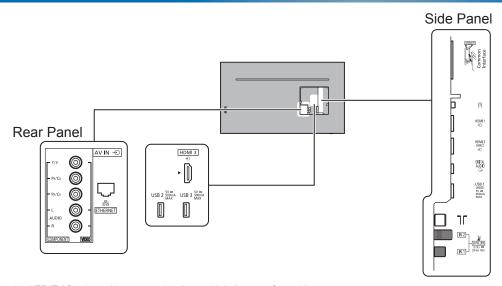

## TX-55FXW724

55" LED 4K2KTV

| ECI | $\frown$ $\Lambda$ |  |  |
|-----|--------------------|--|--|
| 4   |                    |  |  |
|     | W-7 -              |  |  |

| Dimensions (W x H x D) | 1 231 mm x 769 mm x 218 mm |
|------------------------|----------------------------|
|                        | (With Pedestal)            |
|                        | 1 231 mm x 714 mm x 44 mm  |
|                        | (TV only)                  |
| Mass                   | 19.5 kg (With Pedestal)    |
|                        | 19.0 kg (TV only)          |

## **DIMENSIONS**







## **JACKS**



## Note:

To make sure that the LED TV fits the cabinet properly when a high degree of precision is required, we recommend that you use the LED TV itself to make the necessary cabinet measurements. Panasonic cannot be responsible for inaccuracies in cabinet design or manufacture.

Specifications are subject to change without notice. Non-metric weights and measurements are approximate.