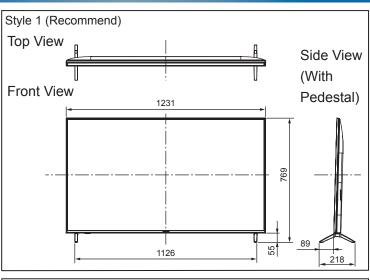

## TX-55FXW724

55" LED 4K2KTV

| ECI | $\frown$ $\Lambda$ |  |  |
|-----|--------------------|--|--|
| 4   |                    |  |  |
|     | W-7 -              |  |  |

| Dimensions (W x H x D) | 1 231 mm x 769 mm x 218 mm |
|------------------------|----------------------------|
|                        | (With Pedestal)            |
|                        | 1 231 mm x 714 mm x 44 mm  |
|                        | (TV only)                  |
| Mass                   | 19.5 kg (With Pedestal)    |
|                        | 19.0 kg (TV only)          |

## **DIMENSIONS**