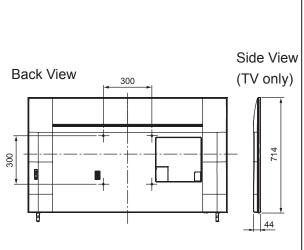

## TX-55FXW724

55" LED 4K2KTV

| ECI | $\frown$ $\Lambda$ |  |  |
|-----|--------------------|--|--|
| 4   |                    |  |  |
|     | W-7 -              |  |  |

| Dimensions (W x H x D) | 1 231 mm x 769 mm x 218 mm |
|------------------------|----------------------------|
|                        | (With Pedestal)            |
|                        | 1 231 mm x 714 mm x 44 mm  |
|                        | (TV only)                  |
| Mass                   | 19.5 kg (With Pedestal)    |
|                        | 19.0 kg (TV only)          |

## **DIMENSIONS**