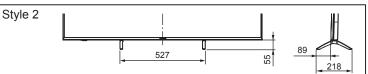

## TX-55FXW724

55" LED 4K2KTV

| ECI | $\frown$ $\Lambda$ |  |  |
|-----|--------------------|--|--|
| 4   |                    |  |  |
|     | W-7 -              |  |  |

| Dimensions (W x H x D) | 1 231 mm x 769 mm x 218 mm |
|------------------------|----------------------------|
|                        | (With Pedestal)            |
|                        | 1 231 mm x 714 mm x 44 mm  |
|                        | (TV only)                  |
| Mass                   | 19.5 kg (With Pedestal)    |
|                        | 19.0 kg (TV only)          |

## **DIMENSIONS**







## **JACKS**



## Note:

To make sure that the LED TV fits the cabinet properly when a high degree of precision is required, we recommend that you use the LED TV itself to make the necessary cabinet measurements. Panasonic cannot be responsible for inaccuracies in cabinet design or manufacture.

Specifications are subject to change without notice. Non-metric weights and measurements are approximate.