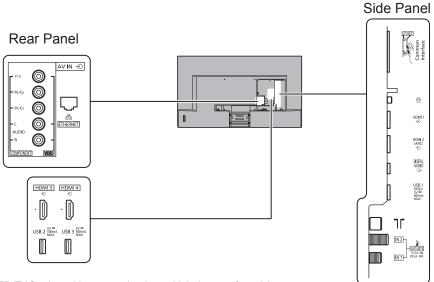

## **JACKS**

476

Note:

To make sure that the LED TV fits the cabinet properly when a high degree of precision is required, we recommend that you use the LED TV itself to make the necessary cabinet measurements. Panasonic cannot be responsible for inaccuracies in cabinet design or manufacture.