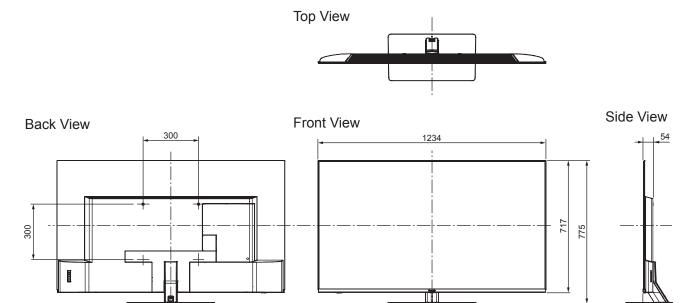

## **SPECIFICATIONS**

| Dimensions (W x H x D) | 1 234 mm x 775 mm x 254 mm |
|------------------------|----------------------------|
|                        | (With Pedestal)            |
|                        | 1 234 mm x 717 mm x 54 mm  |
|                        | (TV only)                  |
| Mass                   | 32.5 kg (With Pedestal)    |
|                        | 28.0 kg (TV only)          |

## **DIMENSIONS**

## **JACKS**

476

Note:

To make sure that the LED TV fits the cabinet properly when a high degree of precision is required, we recommend that you use the LED TV itself to make the necessary cabinet measurements. Panasonic cannot be responsible for inaccuracies in cabinet design or manufacture.