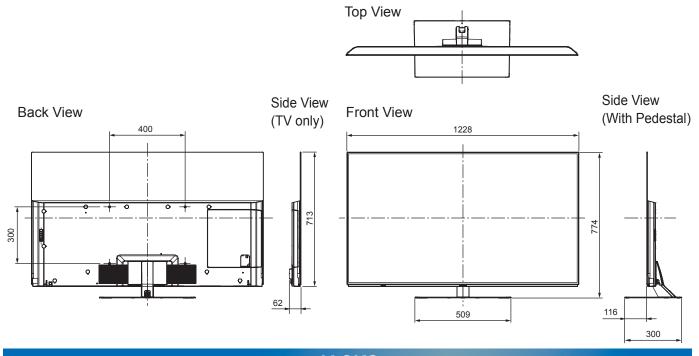

## **TX-55FZW835**

55" OLED 4K2KTV

| CD | ECI | CATI | 10 |
|----|-----|------|----|
| OF |     | CAL  |    |

| Dimensions (W x H x D) | 1 228 mm x 774 mm x 300 mm |
|------------------------|----------------------------|
|                        | (With Pedestal)            |
|                        | 1 228 mm x 713 mm x 62 mm  |
|                        | (TV only)                  |
| Mass                   | 27.5 kg (With Pedestal)    |
|                        | 22.0 kg (TV only)          |

## **DIMENSIONS**

## Note:

To make sure that the OLED TV fits the cabinet properly when a high degree of precision is required, we recommend that you use the OLED TV itself to make the necessary cabinet measurements. Panasonic cannot be responsible for inaccuracies in cabinet design or manufacture.