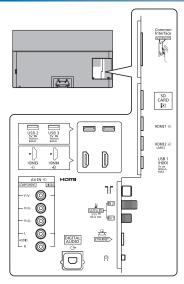

## **TX-55FZW835**

55" OLED 4K2KTV

| CD | ECI | CATI | 10 |
|----|-----|------|----|
| OF |     | CAL  |    |

| Dimensions (W x H x D) | 1 228 mm x 774 mm x 300 mm |
|------------------------|----------------------------|
|                        | (With Pedestal)            |
|                        | 1 228 mm x 713 mm x 62 mm  |
|                        | (TV only)                  |
| Mass                   | 27.5 kg (With Pedestal)    |
|                        | 22.0 kg (TV only)          |

## **DIMENSIONS**



## **JACKS**



## Note:

To make sure that the OLED TV fits the cabinet properly when a high degree of precision is required, we recommend that you use the OLED TV itself to make the necessary cabinet measurements. Panasonic cannot be responsible for inaccuracies in cabinet design or manufacture.

Specifications are subject to change without notice. Non-metric weights and measurements are approximate.