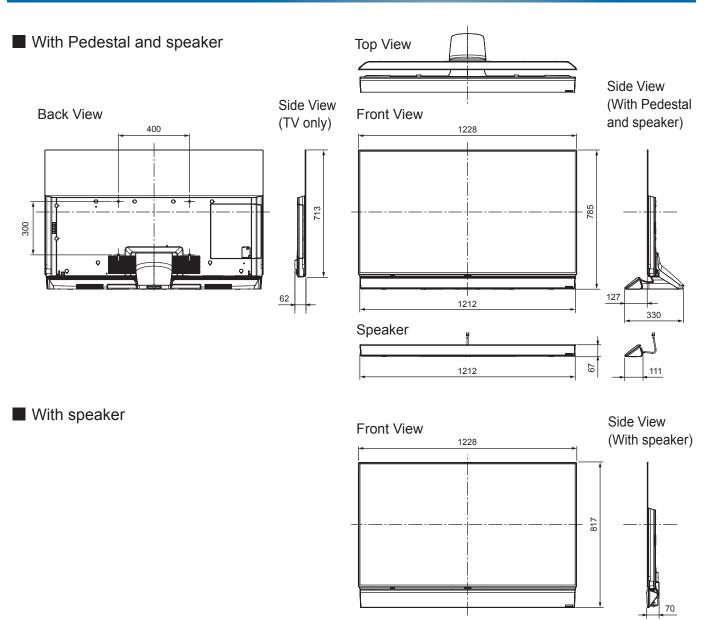

## **SPECIFICATIONS**

| Dimensions (W x H x D) | 1 228 mm x 785 mm x 330 mm (With Pedestal and speaker)       |
|------------------------|--------------------------------------------------------------|
|                        | 1 228 mm x 817 mm x 70 mm                                    |
|                        | (With speaker (using "ACCESSORIES FOR SPEAER WALL-HANGING")) |
|                        | 1 228 mm x 713 mm x 62 mm (TV only)                          |
| Mass                   | 29.0 kg (With Pedestal and speaker)                          |
|                        | 21.0 kg (TV only)                                            |
|                        | 2.5 kg (Speaker only)                                        |

## DIMENSIONS

Note:

To make sure that the OLED TV fits the cabinet properly when a high degree of precision is required, we recommend that you use the OLED TV itself to make the necessary cabinet measurements. Panasonic cannot be responsible for inaccuracies in cabinet design or manufacture.

Specifications are subject to change without notice. Non-metric weights and measurements are approximate.