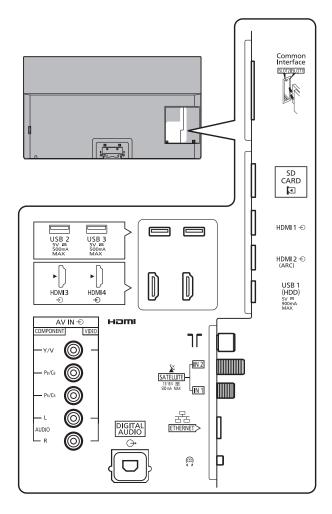

PEAER WALL-HANGING")) |
|                        | 1 228 mm x 713 mm x 62 mm (TV only)                          |
| Mass                   | 29.0 kg (With Pedestal and speaker)                          |
|                        | 21.0 kg (TV only)                                            |
|                        | 2.5 kg (Speaker only)                                        |

## DIMENSIONS



Note:

To make sure that the OLED TV fits the cabinet properly when a high degree of precision is required, we recommend that you use the OLED TV itself to make the necessary cabinet measurements. Panasonic cannot be responsible for inaccuracies in cabinet design or manufacture.

Specifications are subject to change without notice. Non-metric weights and measurements are approximate.

## JACKS