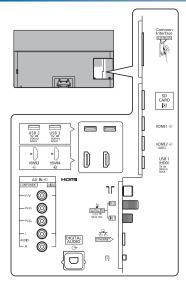

## **TX-65FZW835**

65" OLED 4K2KTV

| CD | ECI | CATI | 10 |
|----|-----|------|----|
| OF |     | CAL  |    |

| Dimensions (W x H x D) | 1 449 mm x 898 mm x 300 mm |
|------------------------|----------------------------|
|                        | (With Pedestal)            |
|                        | 1 449 mm x 837 mm x 62 mm  |
|                        | (TV only)                  |
| Mass                   | 33.5 kg (With Pedestal)    |
|                        | 28.0 kg (TV only)          |

## **DIMENSIONS**



## **JACKS**



## Note:

To make sure that the OLED TV fits the cabinet properly when a high degree of precision is required, we recommend that you use the OLED TV itself to make the necessary cabinet measurements. Panasonic cannot be responsible for inaccuracies in cabinet design or manufacture.

Specifications are subject to change without notice. Non-metric weights and measurements are approximate.