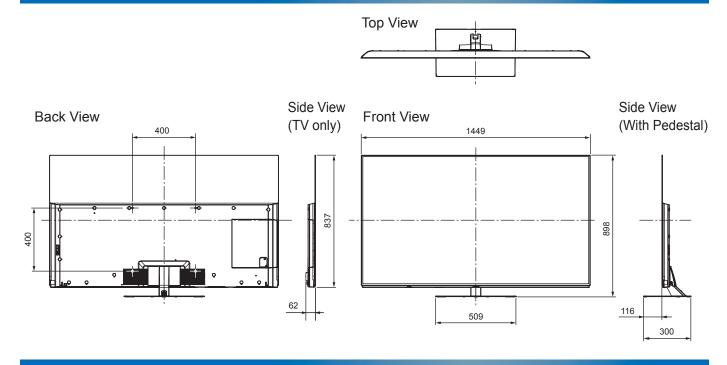

## **TX-65FZW835**

65" OLED 4K2KTV

| CD | ECI | CATI | 10 |
|----|-----|------|----|
| OF |     | CAL  |    |

| Dimensions (W x H x D) | 1 449 mm x 898 mm x 300 mm |
|------------------------|----------------------------|
|                        | (With Pedestal)            |
|                        | 1 449 mm x 837 mm x 62 mm  |
|                        | (TV only)                  |
| Mass                   | 33.5 kg (With Pedestal)    |
|                        | 28.0 kg (TV only)          |

## **DIMENSIONS**

## Note:

To make sure that the OLED TV fits the cabinet properly when a high degree of precision is required, we recommend that you use the OLED TV itself to make the necessary cabinet measurements. Panasonic cannot be responsible for inaccuracies in cabinet design or manufacture.