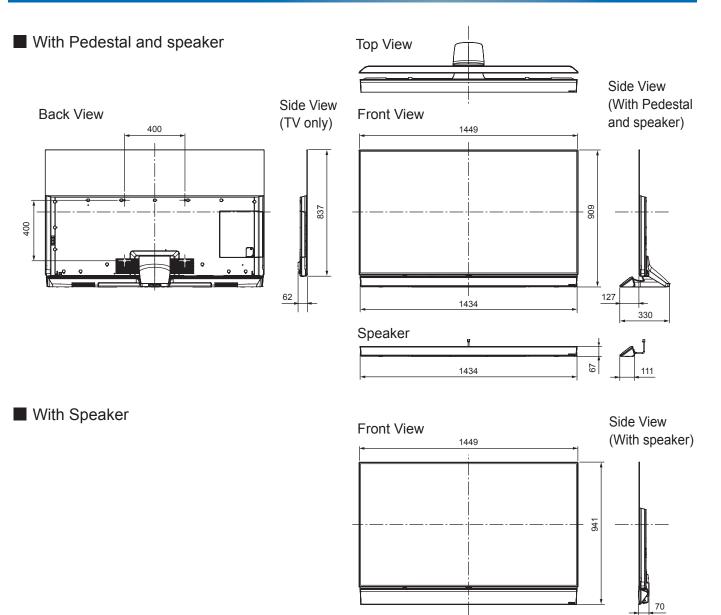

## **SPECIFICATIONS**

| Dimensions (W x H x D) | 1 449 mm x 909 mm x 330 mm (With Pedestal and speaker)       |
|------------------------|--------------------------------------------------------------|
|                        | 1 449 mm x 941 mm x 70 mm                                    |
|                        | (With speaker (using "ACCESSORIES FOR SPEAER WALL-HANGING")) |
|                        | 1 449 mm x 837 mm x 62 mm (TV only)                          |
| Mass                   | 36.0 kg (With Pedestal and speaker)                          |
|                        | 27.0 kg (TV only)                                            |
|                        | 3.0 kg (Speaker only)                                        |

## DIMENSIONS

Note:

To make sure that the OLED TV fits the cabinet properly when a high degree of precision is required, we recommend that you use the OLED TV itself to make the necessary cabinet measurements. Panasonic cannot be responsible for inaccuracies in cabinet design or manufacture.

Specifications are subject to change without notice. Non-metric weights and measurements are approximate.