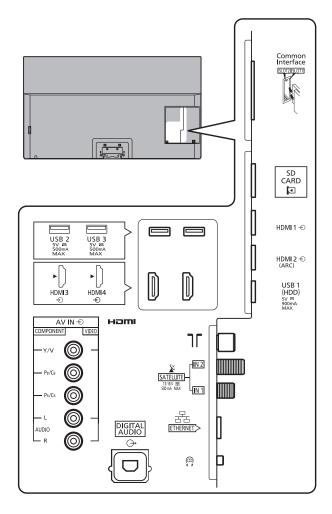

PEAER WALL-HANGING")) |
|                        | 1 449 mm x 837 mm x 62 mm (TV only)                          |
| Mass                   | 36.0 kg (With Pedestal and speaker)                          |
|                        | 27.0 kg (TV only)                                            |
|                        | 3.0 kg (Speaker only)                                        |

## DIMENSIONS



Note:

To make sure that the OLED TV fits the cabinet properly when a high degree of precision is required, we recommend that you use the OLED TV itself to make the necessary cabinet measurements. Panasonic cannot be responsible for inaccuracies in cabinet design or manufacture.

Specifications are subject to change without notice. Non-metric weights and measurements are approximate.

## JACKS