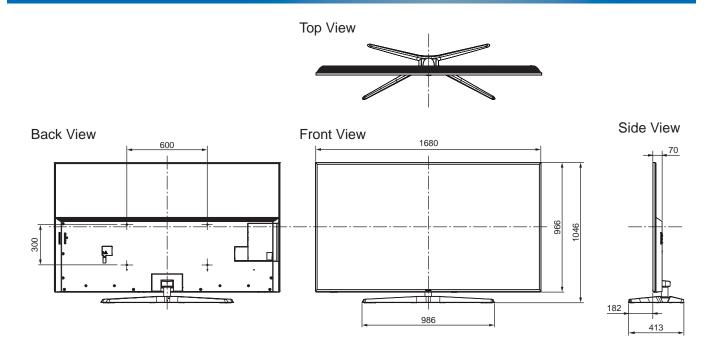

## **DIMENSIONS**

| Dimensions (W x H x D) | 1 680 mm x 1 046 mm x 413 mm |  |  |
|------------------------|------------------------------|--|--|
|                        | (With Pedestal)              |  |  |
|                        | 1 680 mm x 966 mm x 70 mm    |  |  |
|                        | (TV only)                    |  |  |
| Mass                   | 62.5 kg (With Pedestal)      |  |  |
|                        | 54.0 kg (TV only)            |  |  |