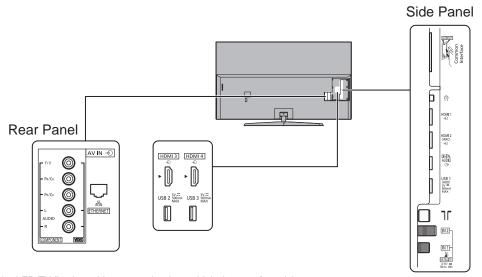

## **TX-75FXW785**

75" LED 4K2KTV

|     |   |     | _ |          |       |
|-----|---|-----|---|----------|-------|
| SPE |   |     |   |          | 112   |
|     | _ | - A |   |          |       |
|     |   |     |   | <b>-</b> | 1 - 1 |

| Dimensions (W x H x D) | 1 680 mm x 1 046 mm x 413 mm |  |  |
|------------------------|------------------------------|--|--|
|                        | (With Pedestal)              |  |  |
|                        | 1 680 mm x 966 mm x 70 mm    |  |  |
|                        | (TV only)                    |  |  |
| Mass                   | 62.5 kg (With Pedestal)      |  |  |
|                        | 54.0 kg (TV only)            |  |  |

## **DIMENSIONS**



## **JACKS**



## Note:

To make sure that the LED TV fits the cabinet properly when a high degree of precision is required, we recommend that you use the LED TV itself to make the necessary cabinet measurements. Panasonic cannot be responsible for inaccuracies in cabinet design or manufacture.

Specifications are subject to change without notice. Non-metric weights and measurements are approximate.