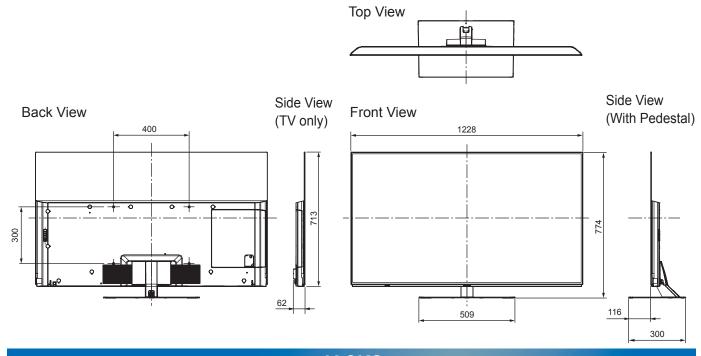

## TX-55FZW804

55" OLED 4K2KTV

| CD | ECI | CATI | 10 |
|----|-----|------|----|
| OF |     | CAL  |    |

| Dimensions (W x H x D) | 1 228 mm x 774 mm x 300 mm |
|------------------------|----------------------------|
|                        | (With Pedestal)            |
|                        | 1 228 mm x 713 mm x 62 mm  |
|                        | (TV only)                  |
| Mass                   | 27.5 kg (With Pedestal)    |
|                        | 22.0 kg (TV only)          |

## **DIMENSIONS**

## Note:

To make sure that the OLED TV fits the cabinet properly when a high degree of precision is required, we recommend that you use the OLED TV itself to make the necessary cabinet measurements. Panasonic cannot be responsible for inaccuracies in cabinet design or manufacture.