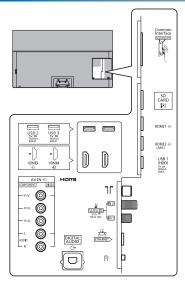

## TX-55FZW804

55" OLED 4K2KTV

| CD | ECI | CATI | 10 |
|----|-----|------|----|
| OF |     | CAL  |    |

| Dimensions (W x H x D) | 1 228 mm x 774 mm x 300 mm |
|------------------------|----------------------------|
|                        | (With Pedestal)            |
|                        | 1 228 mm x 713 mm x 62 mm  |
|                        | (TV only)                  |
| Mass                   | 27.5 kg (With Pedestal)    |
|                        | 22.0 kg (TV only)          |

## **DIMENSIONS**



## **JACKS**



## Note:

To make sure that the OLED TV fits the cabinet properly when a high degree of precision is required, we recommend that you use the OLED TV itself to make the necessary cabinet measurements. Panasonic cannot be responsible for inaccuracies in cabinet design or manufacture.

Specifications are subject to change without notice. Non-metric weights and measurements are approximate.