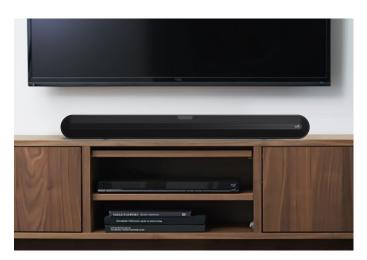

The Polk Signa Solo sound bar with integrated subwoofer delivers

#### Easy Setup

Included optical cable quickly connects your TV to the sound bar so you're all set up and listening in minutes.

Designed for both wall-mounting and table top use.