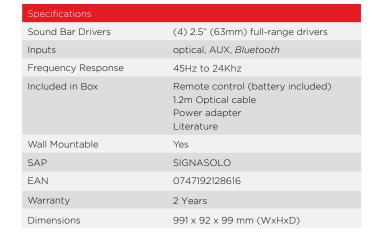

nsive soundstage and detailed stereo image, while delivering a natural multi-dimensional sound experience.

#### Polk VoiceAdjust® Technology

Customize the voice levels to reproduce clear, crisp dialogue and never miss a single word of your favorite movie, TV show or sporting event.

#### Polk IR Learning

Polk Smartbar® technology ensures the sound bar works with your TV's remote.

#### Easy Setup

Included optical cable quickly connects your TV to the sound bar so you're all set up and listening in minutes.

Designed for both wall-mounting and table top use.

## 10x the Bass

With 10x more bass than your TV speakers, you get deeper and punchier lows without the need for a separate subwoofer.

### Wireless Music Streaming

From your smartphone or tablet with  $Bluetooth^{\circledast}$