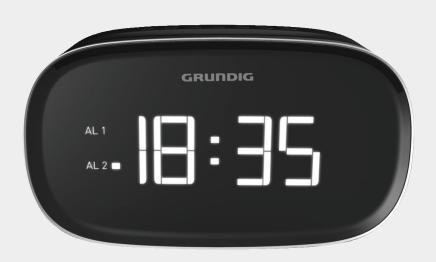

# SCC 350 BT Alarm Clock Radio

Grundig's new line of Sonoclock Alarm Clock range offers various technological advancements both in terms of connectivity and functionality in a very stylish contemporary design

- Grundig's speacial usb charge out feature allows you to charge your mobile devices.
- You may listen to the FM / AM / DAB radio or simply connect your mobile device with the help of Bluetooth streaming technology.
- Wake-up with music or alarm. For all those who want to wake-up nice and easy and start the day in a good mood.
- The automatic "sleep timer" setting will help you go to sleep gently.

#### CLOCK

Alarm

Sleep

Snooze Function & Weekend Mood

#### DISPLAY

White Display

### COLORS

Black