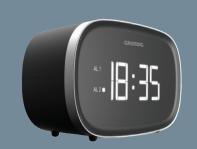

# SCC 350 BT Alarm Clock Radio

Grundig's new line of Sonoclock Alarm Clock range offers various technological advancements both in terms of connectivity and functionality in a very stylish contemporary design

- Grundig's speacial usb charge out feature allows you to charge your mobile devices.
- You may listen to the FM / AM / DAB radio or simply connect your mobile device with the help of Bluetooth streaming technology.
- Wake-up with music or alarm. For all those who want to wake-up nice and easy and start the day in a good mood.
- The automatic "sleep timer" setting will help you go to sleep gently.

#### CLOCK

Alarm

Sleep

Snooze Function & Weekend Mood

#### DISPLAY

White Display

### COLORS

Black