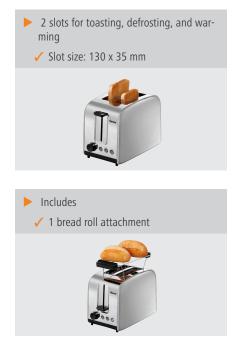

## Toaster TSBR20

Toasting, defrosting, and warming – the 2-slice toaster prepares toast, sandwich toast and, thanks to the bread roll attachment, rolls & more. The removable crumb drawer means cleaning takes no time at all.

| • Functions:                                       | Toasting<br>Defrosting<br>Heating up |
|----------------------------------------------------|--------------------------------------|
| <ul> <li>Number of slits:</li> </ul>               | 2                                    |
| Slit size:                                         | -<br>130 x 35 mm                     |
| Designed for:                                      | Toast                                |
| j · · ·                                            | Sandwich toast                       |
|                                                    | Bread roll                           |
| <ul> <li>Number of browning<br/>levels:</li> </ul> | 7                                    |
| <ul> <li>Operation:</li> </ul>                     | 1 control field for 2 slits          |
| Control unit:                                      | Lever                                |
|                                                    | Toggle                               |
|                                                    | Knob                                 |
| <ul> <li>Control lamp:</li> </ul>                  | Defrosting                           |
|                                                    | Heating up                           |
|                                                    | Cancel                               |
| <ul> <li>Properties:</li> </ul>                    | Crumb drawer, can be removed         |
|                                                    | Cancellation button                  |
| <ul> <li>Model:</li> </ul>                         | Slot toaster                         |
| <ul> <li>Including:</li> </ul>                     | 1 bread roll top, can be detached    |
| Power load:                                        | 0,85 kW   230 V   50/60 Hz           |
| Material:                                          | Stainless steel                      |
| <ul> <li>Important information:</li> </ul>         | -                                    |
| • Size:                                            | W 160 x D 270 x H 200 mm             |
| • Weight:                                          | 1.4 kg                               |
|                                                    |                                      |