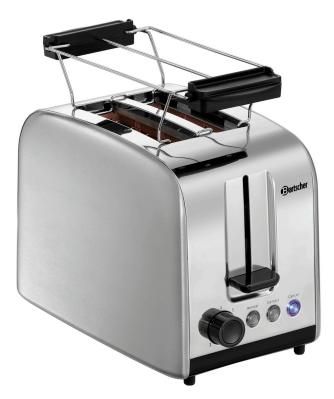

## Toaster TSBR20

Toasting, defrosting, and warming – the 2-slice toaster prepares toast, sandwich toast and, thanks to the bread roll attachment, rolls & more. The removable crumb drawer means cleaning takes no time at all.

| • Functions:                                       | Toasting<br>Defrosting<br>Heating up |
|----------------------------------------------------|--------------------------------------|
| <ul> <li>Number of slits:</li> </ul>               | 2                                    |
| Slit size:                                         | -<br>130 x 35 mm                     |
| Designed for:                                      | Toast                                |
| j · · ·                                            | Sandwich toast                       |
|                                                    | Bread roll                           |
| <ul> <li>Number of browning<br/>levels:</li> </ul> | 7                                    |
| <ul> <li>Operation:</li> </ul>                     | 1 control field for 2 slits          |
| Control unit:                                      | Lever                                |
|                                                    | Toggle                               |
|                                                    | Knob                                 |
| <ul> <li>Control lamp:</li> </ul>                  | Defrosting                           |
|                                                    | Heating up                           |
|                                                    | Cancel                               |
| <ul> <li>Properties:</li> </ul>                    | Crumb drawer, can be removed         |
|                                                    | Cancellation button                  |
| <ul> <li>Model:</li> </ul>                         | Slot toaster                         |
| <ul> <li>Including:</li> </ul>                     | 1 bread roll top, can be detached    |
| Power load:                                        | 0,85 kW   230 V   50/60 Hz           |
| Material:                                          | Stainless steel                      |
| <ul> <li>Important information:</li> </ul>         | -                                    |
| • Size:                                            | W 160 x D 270 x H 200 mm             |
| • Weight:                                          | 1.4 kg                               |
|                                                    |                                      |