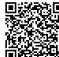

## **THORN**

After the installation steps and commissioning of the luminaire according your mounting type (MSC) or (MSP), the steps below are only for version with Emergency kit