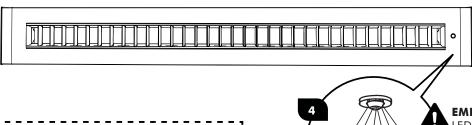

## **THORN**

After the installation steps and commissioning of the luminaire according your mounting type (MSC) or (MSP), the steps below are only for version with Emergency kit