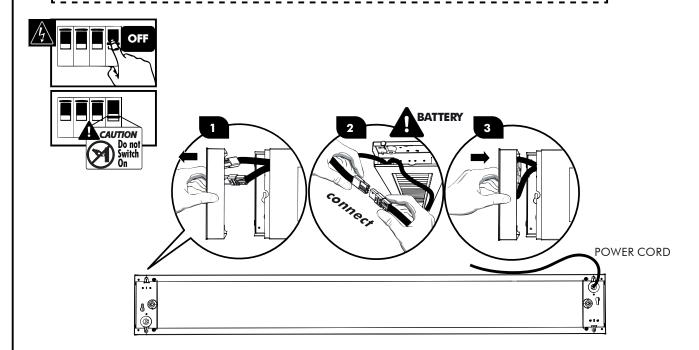

## **THORN**

After the installation steps and commissioning of the luminaire according your mounting type (MSC) or (MSP), the steps below are only for version with Emergency kit