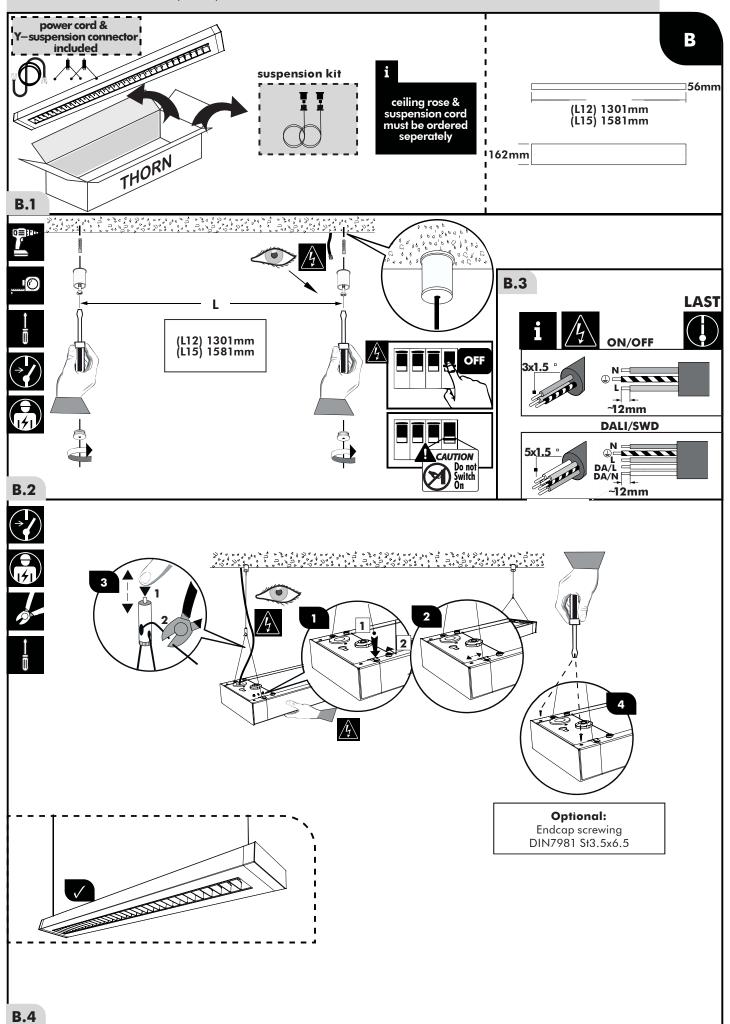

## **THORN**

After the installation steps and commissioning of the luminaire according your mounting type (MSC) or (MSP), the steps below are only for version with Emergency kit