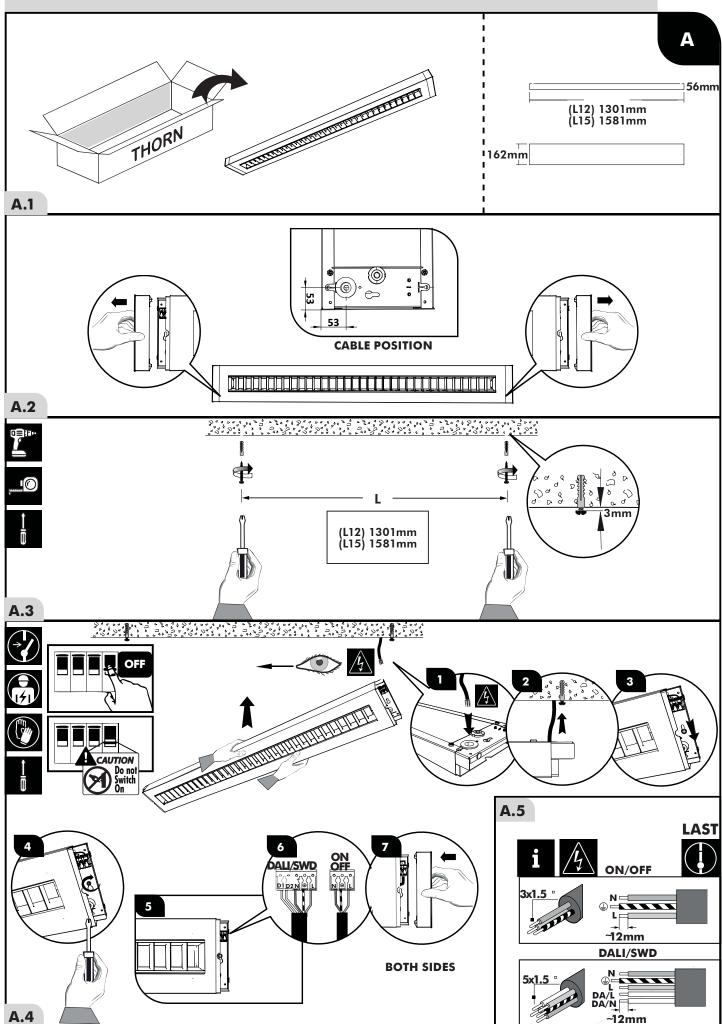

## **THORN**

After the installation steps and commissioning of the luminaire according your mounting type (MSC) or (MSP), the steps below are only for version with Emergency kit