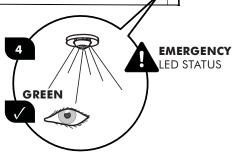

## Status LED

- Intermittent green: battery regeneration after commissioning as well as after each battery replacement
- Permanent green: battery correctly connected, battery charged or self-test operation
- Flashing red: defective battery charge, battery not connected or battery capacity too low
- Flashing intermittent red: defective or unconnected LED luminaire unit
- Off: battery totally flat, defective emergency lighting unit or in emergency operation