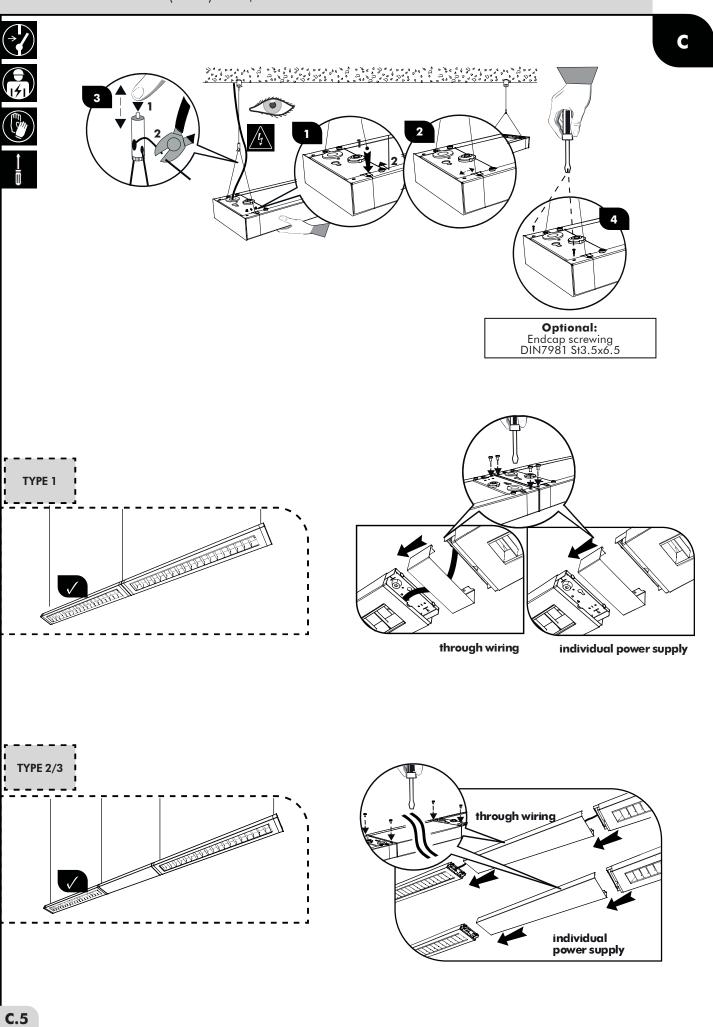

## **THORN**

After the installation steps and commissioning of the luminaire according your mounting type (MSC) or (MSP), the steps below are only for version with Emergency kit