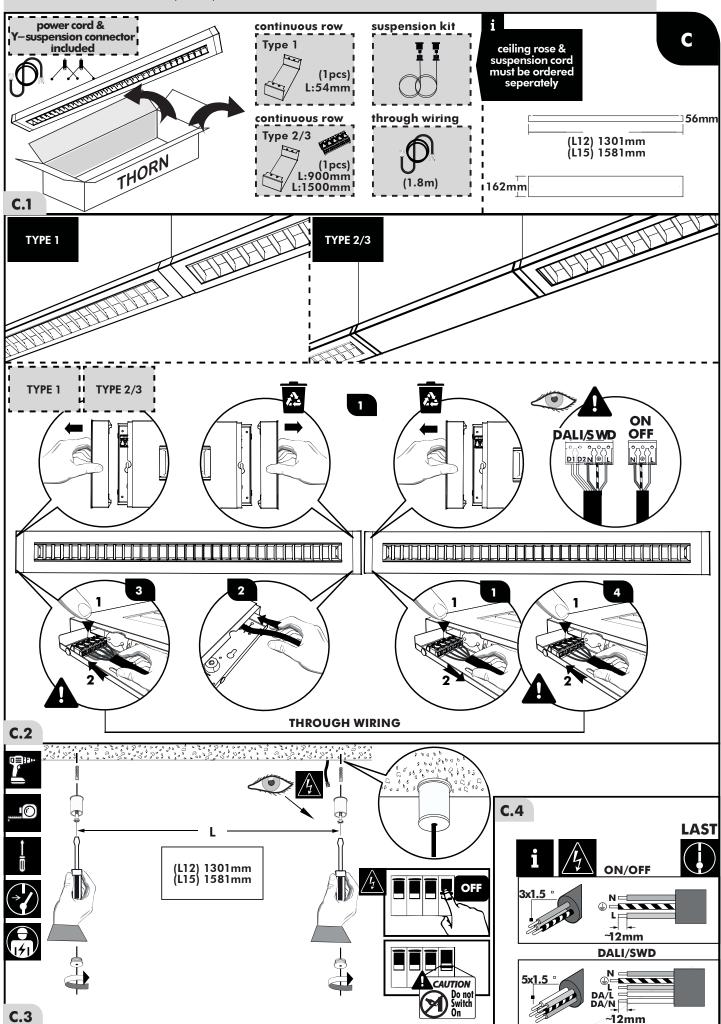

## **THORN**

After the installation steps and commissioning of the luminaire according your mounting type (MSC) or (MSP), the steps below are only for version with Emergency kit