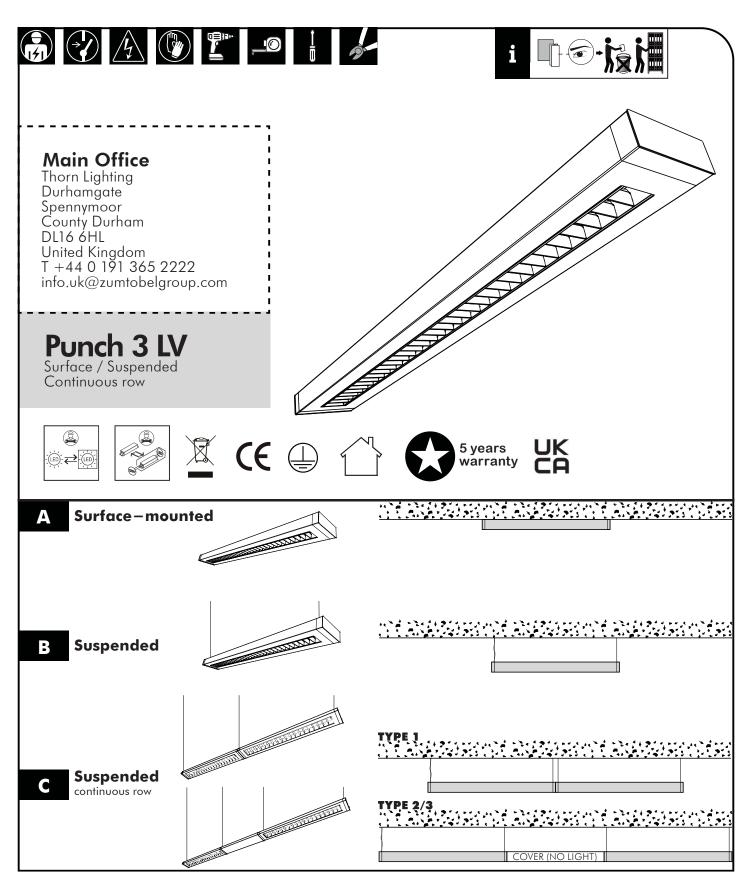

## **THORN**

After the installation steps and commissioning of the luminaire according your mounting type (MSC) or (MSP), the steps below are only for version with Emergency kit