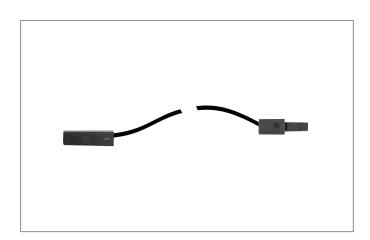

## Tender Plug & Play extension lead 350 mA, blackPlug & Play extension cable for 350 mA (series circuit) . Lamp holder: Plug&Play.

| Article data     |                                   |
|------------------|-----------------------------------|
| Artikel-Nr.      | 3835                              |
| GTIN             | 4250047759676                     |
| Kurzbeschreibung | Plug & Play extension lead 350 mA |
| Colour           | Black                             |
| Length           | 500 mm                            |
| weight           | 0.055 kg                          |