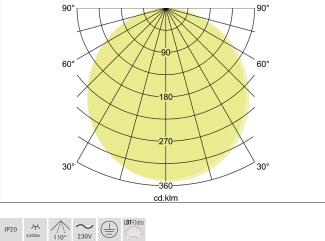

| Lighting technology          |                             |
|------------------------------|-----------------------------|
| Colour temperature           | 3.000 K / 4.000 K / 6.000 K |
| Light colour                 | White                       |
| Farbtemperatur 1             | 3,000 К                     |
| Farbtemperatur 2             | 4,000 K                     |
| Farbtemperatur 3             | 6,000 K                     |
| Light output                 | Direct/Indirect             |
| Luminous flux                | 4,400 lm                    |
| Lichtstrom 1                 | 4,400 lm                    |
| System efficiency            | 88 lm/W                     |
| Colour rendering             | CRI > 80                    |
| Reflector                    | Without                     |
| Beam angle                   | 110°                        |
| Glare evaluation             | UGR < 25                    |
| Light sharing                | Symmetric                   |
| Adjustable color temperature | Stages                      |