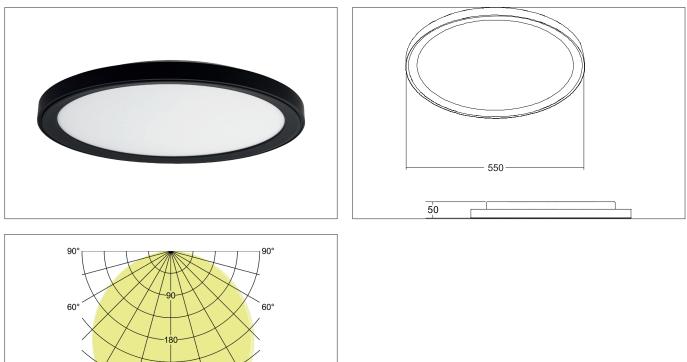

#### Tender

LED ceiling surface mounted downlight, trailing-edge phase dimmable, Round.Luminaire diameter 550.0 mm, Hight 50.0 mm Weight 3.303 kg, with rotattionssymmetrical, deep, wide distributed light intensity. optimal light distribution due to a plastic, opal cover.Luminous flux 4.400 lm, UGR < 25, Power 1 x 50 W, Light colour warm white to daylight white, Correlated color temprature (CCT) 3.000 - 6.000 K, Colour rendering index CRI > 80, Rated life time L70/B50 at 25 °C: 50.000 h, Housing material: Aluminium / Steel / Polystyrene, Colour: Black, Permissible ambient temperature (ta): -20 °C - +25 °C, Protection class (EN 61140): I, Degree of protection (DIN EN 60529): IP20, shock resistance according to IEC62262: IK04 .With electronic driver, Trailing-edge phase dimmable.

## SUNNY MAXI LED ceiling surface mounted downlight, trailing-edge phase dimmable

Article no. 12214083

Light. For Generations.

**BRUMBERG** 

| Article data      |                                                                                                                                                                                                                                                                                                                                                        |
|-------------------|--------------------------------------------------------------------------------------------------------------------------------------------------------------------------------------------------------------------------------------------------------------------------------------------------------------------------------------------------------|
| Article no.       | 12214083                                                                                                                                                                                                                                                                                                                                               |
| GTIN              | 4251433957959                                                                                                                                                                                                                                                                                                                                          |
| Series name       | SUNNY MAXI                                                                                                                                                                                                                                                                                                                                             |
| Short description | LED ceiling surface mounted downlight, trailing-edge phase dimmable                                                                                                                                                                                                                                                                                    |
| Material          | Aluminium / Steel / Polystyrene                                                                                                                                                                                                                                                                                                                        |
| Colour            | Black                                                                                                                                                                                                                                                                                                                                                  |
| Type of surface   | Matt                                                                                                                                                                                                                                                                                                                                                   |
| Shape             | Round                                                                                                                                                                                                                                                                                                                                                  |
| Outer diameter    | 550 mm                                                                                                                                                                                                                                                                                                                                                 |
| Hight             | 50 mm                                                                                                                                                                                                                                                                                                                                                  |
| Scope of delivery | incl. converter for connection to 230 V mains voltage, dimmable and incl. adjustable color temperature to 3000 K, 4000 K or 6000 K (switching on the housing or via wall-mounted switch via bottom switch function). Optional accessories: Color ring set for the indirect part in the colors red, blue and amber, as well as a pendulum set 1,500 mm. |
| Weight            | 3.303 kg                                                                                                                                                                                                                                                                                                                                               |

| Lighting technology          |                             |
|------------------------------|-----------------------------|
| Colour temperature           | 3.000 K / 4.000 K / 6.000 K |
| Light colour                 | White                       |
| Farbtemperatur 1             | 3,000 К                     |
| Farbtemperatur 2             | 4,000 K                     |
| Farbtemperatur 3             | 6,000 K                     |
| Light output                 | Direct/Indirect             |
| Luminous flux                | 4,400 lm                    |
| Lichtstrom 1                 | 4,400 lm                    |
| System efficiency            | 88 lm/W                     |
| Colour rendering             | CRI > 80                    |
| Reflector                    | Without                     |
| Beam angle                   | 110°                        |
| Glare evaluation             | UGR < 25                    |
| Light sharing                | Symmetric                   |
| Adjustable color temperature | Stages                      |