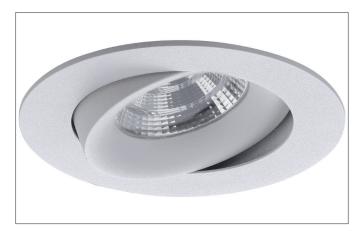

#### **INDIWO83-R LED recessed spot**

Article no. 12276173

Light. For Generations.

#### **Product Benefits**

- Recessed spot in round design made of solid aluminum and protective cap for direct installation in thermal insulation material.
- Ceiling cut-out 83 mm, diameter 95 mm,
   Installation depth 38 mm, luminous flux 520 lm, IP20.
- Dimmable when using a suitable converter.
- In the same surface structure and in the same colors also available in dim2warm and square versions.