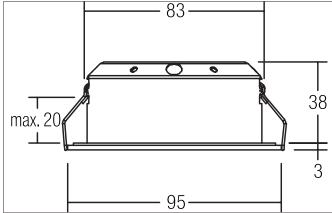

#### Tender

LED recessed spot, Round.Toolless ceiling installation by installation springs. Ceiling cut-out Ø 83 mm, Installation depth 38 mm, Outer diameter 95 mm, Weight 0,178 kg,Reflector silver with rotattionssymmetrical, deep, wide distributed light intensity. optimal light distribution due to a plastic, transparent cover.Luminous flux 520 lm, Power 1 x 6 W, Light colour warm white, Correlated color temprature (CCT) 3.000 K, Colour rendering index CRI > 80, Housing material: Aluminium / Steel / PMMA, Colour: White structure, Permissible ambient temperature (ta): -20 °C - +25 °C, Protection class (EN 61140): III, Degree of protection (DIN EN 60529): IP20, .For connection to an external driver, which is not included in the scope of delivery of the luminaire. Depending on driver dimmable.

### INDIWO83-R LED recessed spot

Article no. 12276173

Light. For Generations.

| Article data       |                          |
|--------------------|--------------------------|
| Article no.        | 12276173                 |
| GTIN               | 4251433906179            |
| Series name        | INDIWO83-R               |
| Short description  | LED recessed spot        |
| Material           | Aluminium / Steel / PMMA |
| Colour             | White                    |
| Type of surface    | Structure                |
| Shape              | Round                    |
| Outer diameter     | 95 mm                    |
| Built-in diameter  | 83 mm                    |
| Installation depth | 38 mm                    |
| Hight              | 3 mm                     |
| Weight             | 0.178 kg                 |

| Mounting technology    |                      |
|------------------------|----------------------|
| Mounting method        | Recessed mounting    |
| Place of installation  | Ceiling-mounted      |
| Adjustability          | Pivoted              |
| Swivel angle           | 25°                  |
| Max. ceiling thickness | 20 mm                |
| Material cover         | Plastic, transparent |