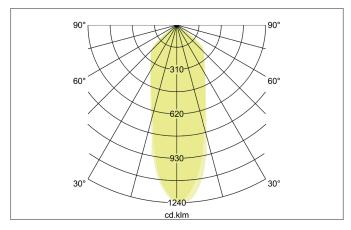

| Lighting technology |            |
|---------------------|------------|
| Colour temperature  | 3.000 K    |
| Light colour        | White      |
| Light output        | Direct     |
| Luminous flux       | 520 lm     |
| System efficiency   | 87 lm/W    |
| Colour rendering    | CRI > 80   |
| Reflector           | High-gloss |
| Reflektorfarbe      | silver     |
| Beam angle          | 36°        |
| Light sharing       | Symmetric  |