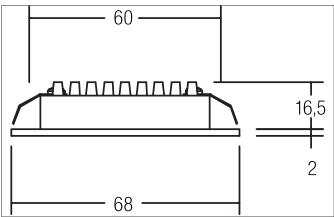

#### Tondo

LED recessed downlight, Round. Toolless ceiling installation by leaf spring. Ceiling cut-out Ø 60 mm, Installation depth 16,5 mm, Outer diameter 68 mm, Weight 0,064 kg, Reflector silver with rotattionssymmetrical, deep, wide distributed light intensity. optimal light distribution due to a plastic, transparent cover. Luminous flux 300 lm, Power 1 x 3 W, System Efficiency 100 lm/W, Light colour warm white, Correlated color temperature (CCT) 3.000 K, Colour rendering index CRI > 80, Housing material: Aluminium / Plastic, Colour: White, Permissible ambient temperature (ta): -20 °C - +25 °C, Protection class (EN 61140): III, Degree of protection (DIN EN 60529): IP20. For connection to an external driver, which is not included in the scope of delivery of the luminaire. Depending on driver dimmable.

| Article data       |                        |
|--------------------|------------------------|
| Article no.        | 12090073               |
| GTIN               | 4250047793878          |
| Series name        | PARENTA                |
| Short description  | LED recessed downlight |
| Material           | Aluminium / Plastic    |
| Colour             | White                  |
| Type of surface    | Matt                   |
| Shape              | Round                  |
| Outer diameter     | 68 mm                  |
| Built-in diameter  | 60 mm                  |
| Installation depth | 16.5 mm                |
| Hight              | 2 mm                   |
| Weight             | 0.064 kg               |