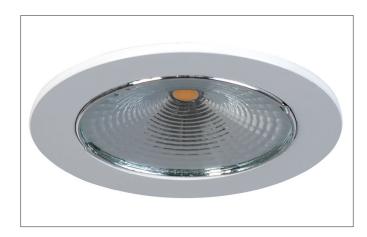

#### PARENTA LED recessed downlight

Article no. 12090073

Light. For Generations.

#### Tondo

LED recessed downlight, Round. Toolless ceiling installation by leaf spring. Ceiling cut-out Ø 60 mm, Installation depth 16,5 mm, Outer diameter 68 mm, Weight 0,064 kg, Reflector silver with rotattionssymmetrical, deep, wide distributed light intensity. optimal light distribution due to a plastic, transparent cover. Luminous flux 300 lm, Power 1 x 3 W, System Efficiency 100 lm/W, Light colour warm white, Correlated color temperature (CCT) 3.000 K, Colour rendering index CRI > 80, Housing material: Aluminium / Plastic, Colour: White, Permissible ambient temperature (ta): -20 °C - +25 °C, Protection class (EN 61140): III, Degree of protection (DIN EN 60529): IP20. For connection to an external driver, which is not included in the scope of delivery of the luminaire. Depending on driver dimmable.