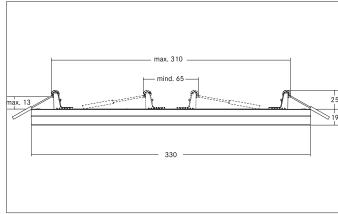

| Article data       |                                                                                          |
|--------------------|------------------------------------------------------------------------------------------|
| Article no.        | 12207073                                                                                 |
| GTIN               | 4251433930419                                                                            |
| Series name        | MOON MAXI                                                                                |
| Short description  | LED surface mounted- / recessed panel, trailing-edge phase dimmable                      |
| Material           | Aluminium / Plastic                                                                      |
| Colour             | White                                                                                    |
| Type of surface    | Matt                                                                                     |
| Shape              | Round                                                                                    |
| Outer diameter     | 330 mm                                                                                   |
| Installation depth | 25 mm                                                                                    |
| Hight              | 19 mm                                                                                    |
| Scope of delivery  | Incl. converter for connection to the 230-V mains voltage, dimmable. Optional accessory: |
|                    | Front rings for modification of the housing color (magnetic attachment)                  |
| Weight             | 0.800 kg                                                                                 |

| Mounting technology    |                                           |
|------------------------|-------------------------------------------|
| Mounting method        | Surface mounting                          |
| Place of installation  | Ceiling-mounted                           |
| Adjustability          | Not adjustable                            |
| Max. ceiling thickness | 13 mm                                     |
| Further references     | No cover with thermal insulation material |
| Material cover         | Plastic, opal                             |