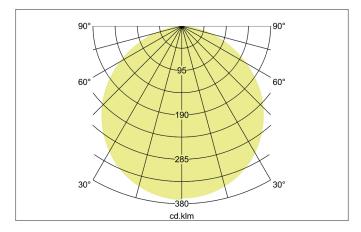

# $\label{eq:moon_max_loss} \begin{tabular}{ll} MOON MAXI LED surface mounted- / recessed panel, trailing-edge phase dimmable \\ \end{tabular}$

Article no. 12207073

Light. For Generations.

| Lighting technology          |                             |
|------------------------------|-----------------------------|
| Colour temperature           | 3.000 K / 4.000 K / 6.000 K |
| Light colour                 | White                       |
| Light output                 | Direct                      |
| Luminous flux                | 2,345 lm                    |
| System efficiency            | 98 lm/W                     |
| Colour rendering             | CRI > 80                    |
| Reflector                    | Without                     |
| Beam angle                   | 110°                        |
| Light sharing                | Symmetric                   |
| Adjustable color temperature | Stages                      |