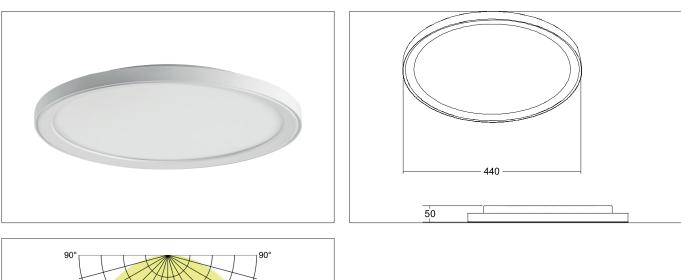

#### Tender

LED ceiling surface-mounted downlight, trailing-edge phase dimmable, Round.Luminaire diameter 440.0 mm, Hight 50.0 mm Weight 2.342 kg, with rotattionssymmetrical, deep, wide distributed light intensity. optimal light distribution due to a plastic, opal cover.Luminous flux 3.750 lm, UGR < 25, Power 1 x 40 W, Light colour warm white to daylight white, Correlated color temprature (CCT) 3.000 - 6.000 K, Colour rendering index CRI > 80, Rated life time L70/B50 at 25 °C: 50.000 h, Housing material: Aluminium / Steel / Polystyrene, Colour: White, Permissible ambient temperature (ta): -20 °C - +25 °C, Protection class (EN 61140): I, Degree of protection (DIN EN 60529): IP20, shock resistance according to IEC62262: IK04 .With electronic driver, Trailing-edge phase dimmable.

### SUNNY MIDI LED ceiling surface-mounted downlight, trailing-edge phase dimmable

Article no. 12209073

Light. For Generations.

**BRUMBERG** 

| Article data      |                                                                                                                                                                                                                                                                                                                                                        |
|-------------------|--------------------------------------------------------------------------------------------------------------------------------------------------------------------------------------------------------------------------------------------------------------------------------------------------------------------------------------------------------|
| Article no.       | 12209073                                                                                                                                                                                                                                                                                                                                               |
| GTIN              | 4251433930440                                                                                                                                                                                                                                                                                                                                          |
| Series name       | SUNNY MIDI                                                                                                                                                                                                                                                                                                                                             |
| Short description | LED ceiling surface-mounted downlight, trailing-edge phase dimmable                                                                                                                                                                                                                                                                                    |
| Material          | Aluminium / Steel / Polystyrene                                                                                                                                                                                                                                                                                                                        |
| Colour            | White                                                                                                                                                                                                                                                                                                                                                  |
| Type of surface   | Matt                                                                                                                                                                                                                                                                                                                                                   |
| Shape             | Round                                                                                                                                                                                                                                                                                                                                                  |
| Outer diameter    | 440 mm                                                                                                                                                                                                                                                                                                                                                 |
| Hight             | 50 mm                                                                                                                                                                                                                                                                                                                                                  |
| Scope of delivery | incl. converter for connection to 230 V mains voltage, dimmable and incl. adjustable color temperature to 3000 K, 4000 K or 6000 K (switching on the housing or via wall-mounted switch via bottom switch function). Optional accessories: Color ring set for the indirect part in the colors red, blue and amber, as well as a pendulum set 1,500 mm. |
| Weight            | 2.342 kg                                                                                                                                                                                                                                                                                                                                               |