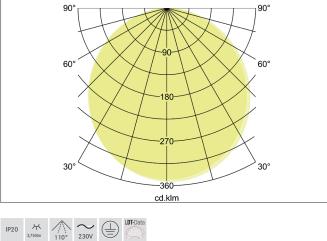

| Lighting technology          |                             |
|------------------------------|-----------------------------|
| Colour temperature           | 3.000 K / 4.000 K / 6.000 K |
| Light colour                 | White                       |
| Farbtemperatur 1             | 3,000 К                     |
| Farbtemperatur 2             | 4,000 K                     |
| Farbtemperatur 3             | 6,000 K                     |
| Light output                 | Direct/Indirect             |
| Luminous flux                | 3,750 lm                    |
| Lichtstrom 1                 | 3,750 lm                    |
| System efficiency            | 94 lm/W                     |
| Colour rendering             | CRI > 80                    |
| Reflector                    | Without                     |
| Beam angle                   | 110°                        |
| Glare evaluation             | UGR < 25                    |
| Light sharing                | Symmetric                   |
| Adjustable color temperature | Stages                      |