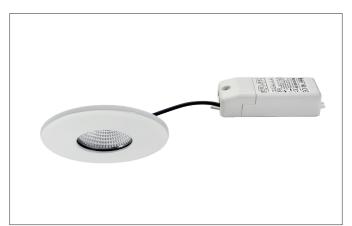

#### Tende

LED recessed downlight set, with adjustable color temperature, trailing-edge phase dimmable, Round. Toolless ceiling installation by installation springs. Ceiling cut-out Ø 68 mm, Installation depth 28 mm, Outer diameter 88 mm, Weight 0,203 kg, Reflector silver with rotattions-symmetrical, deep, wide distributed light intensity. optimal light distribution due to a polycarbonat clear cover. Luminous flux 510 lm, Power 1 x 4,5 W, System Efficiency 113 lm/W, Light colour neutral white to warm white, Correlated color temprature (CCT) 4.000 - 2.700 K, Colour rendering index CRI > 80, Housing material: Aluminium / Steel / Plastic, Colour: White, Permissible ambient temperature (ta): -20 °C - +25 °C, Protection class (EN 61140): II, Degree of protection (DIN EN 60529): IP44. With electronic driver, Trailing-edge phase dimmable.

#### **Product Benefits**

- IP44 protection class for indoor wet room applications
- Flexible adjustment of the desired color temperature via DIP switch on the front
- Magnetically attached round bezel (alternatively: square)
- Available in three current colors
- Standard ceiling cut-out 68 mm low installation depth 28 mm
- Dimmable via trailing-edge phase dimmer as standard (supplied as a set)
- Panels also available individually (for conversion, renovation, etc.)