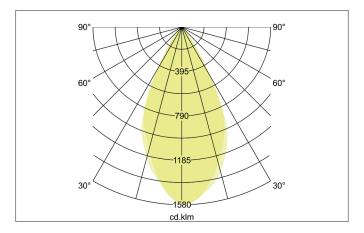

| Lighting technology |                             |
|---------------------|-----------------------------|
| Colour temperature  | 2.700 K / 3.000 K / 4.000 K |
| Light colour        | White                       |
| Light output        | Direct                      |
| Luminous flux       | 510 lm                      |
| System efficiency   | 113 lm/W                    |
| Colour rendering    | CRI > 80                    |
| Reflector           | High-gloss                  |
| Reflektorfarbe      | silver                      |
| Beam angle          | 40°                         |
| Light sharing       | Symmetric                   |