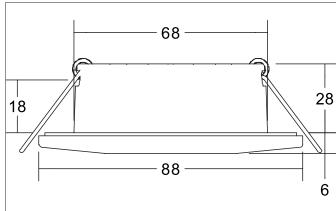

#### Tende

LED recessed downlight set, with adjustable color temperature, trailing-edge phase dimmable, Round. Toolless ceiling installation by installation springs. Ceiling cut-out Ø 68 mm, Installation depth 28 mm, Outer diameter 88 mm, Weight 0,203 kg, Reflector silver with rotattions-symmetrical, deep, wide distributed light intensity. optimal light distribution due to a polycarbonat clear cover. Luminous flux 510 lm, Power 1 x 4,5 W, System Efficiency 113 lm/W, Light colour neutral white to warm white, Correlated color temprature (CCT) 4.000 - 2.700 K, Colour rendering index CRI > 80, Housing material: Aluminium / Steel / Plastic, Colour: White, Permissible ambient temperature (ta): -20 °C - +25 °C, Protection class (EN 61140): II, Degree of protection (DIN EN 60529): IP44. With electronic driver, Trailing-edge phase dimmable.

# CHOOOSE LED recessed downlight set, with adjustable color temperature, trailing-edge phase dimmable

Article no. 39253073

Light. For Generations.

| Article data       |                                                                                              |
|--------------------|----------------------------------------------------------------------------------------------|
| Article no.        | 39253073                                                                                     |
| GTIN               | 4251433958086                                                                                |
| Series name        | CHOOOSE                                                                                      |
| Short description  | LED recessed downlight set, with adjustable color temperature, trailing-edge phase dimmab-   |
|                    | le                                                                                           |
| Material           | Aluminium / Steel / Plastic                                                                  |
| Colour             | White                                                                                        |
| Type of surface    | Glossy                                                                                       |
| Shape              | Round                                                                                        |
| Outer diameter     | 88 mm                                                                                        |
| Built-in diameter  | 68 mm                                                                                        |
| Installation depth | 28 mm                                                                                        |
| Hight              | 6 mm                                                                                         |
| Scope of delivery  | with front DIP switch for color temperature adjustment (switch hidden under magnetically at- |
|                    | tached cover)                                                                                |
| Weight             | 0.203 kg                                                                                     |