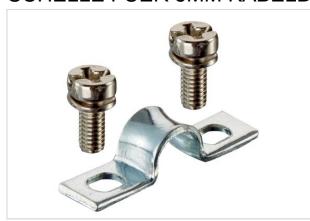

## Identification

| Category                     | Accessories       |
|------------------------------|-------------------|
| Type of accessory            | Clamp             |
| Description of the accessory | for shield frames |

#### Technical characteristics

| Cable diameter | 5 mm |
|----------------|------|
|                |      |