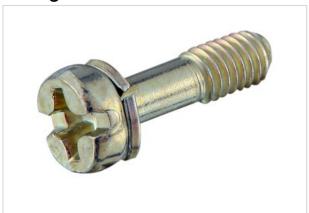

# Fixing screw M3 for inserts

| Part number        | 09 16 000 9903                      |
|--------------------|-------------------------------------|
| Specification      | Fixing screw M3 for inserts         |
| HARTING eCatalogue | https://b2b.harting.com/09160009903 |

#### Technical characteristics

| Size | M3 |
|------|----|
|      |    |