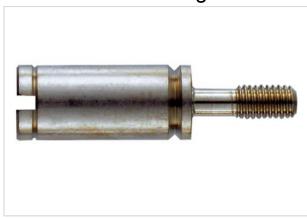

# Han-Modular Guiding Bush

| Part number        | 09 14 000 9909                      |
|--------------------|-------------------------------------|
| Specification      | Han-Modular Guiding Bush            |
| HARTING eCatalogue | https://b2b.harting.com/09140009909 |

## Identification

| Category                     | Accessories                                                     |
|------------------------------|-----------------------------------------------------------------|
| Series                       | Han-Modular <sup>®</sup>                                        |
| Type of accessory            | Coding                                                          |
| Description of the accessory | With guide pins/bushes for application "insert in hood/housing" |

## Version

| Gender  | Female                                   |
|---------|------------------------------------------|
| Details | Please order 4 pieces for one connector. |