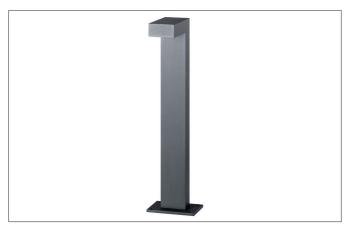

### LANTERN LED bollard light, IP65, height 600 mm

Article no. 60006103

Light. For Generations.

#### Tendei

LED bollard light, IP65, height 600 mm, Other., Luminaire width 80.0 mm, Hight 600.0 mm Weight 2.222 kg, asymmetric optimal light distribution due to a glass transparent cover.Luminous flux 520 lm, Power 1 x 9 W, Light colour warm white, Correlated color temprature (CCT) 3.000 K, Colour rendering index CRI > 80, Housing material: Aluminium / Glass, Colour: Graphite, Permissible ambient temperature (ta): -20 - + 50, Protection class (EN 61140): I, Degree of protection (DIN EN 60529): IP65, .With electronic driver, on/off switchable.

| Article data      |                                                                                         |
|-------------------|-----------------------------------------------------------------------------------------|
| Article no.       | 60006103                                                                                |
| GTIN              | 4251433915379                                                                           |
| Series name       | LANTERN                                                                                 |
| Short description | LED bollard light, IP65, height 600 mm                                                  |
| Material          | Aluminium / Glass                                                                       |
| Colour            | Graphite                                                                                |
| Shape             | Other                                                                                   |
| Width             | 80 mm                                                                                   |
| Hight             | 600 mm                                                                                  |
| Scope of delivery | Incl. converter for connection to the 230-V mains voltage, on/off switchable and 500 mm |
|                   | connecting cable                                                                        |
| Weight            | 2.222 kg                                                                                |