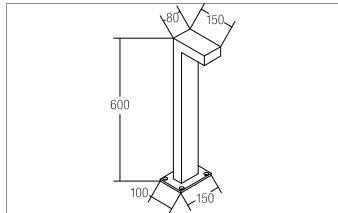

#### Tendei

LED bollard light, IP65, height 600 mm, Other., Luminaire width 80.0 mm, Hight 600.0 mm Weight 2.222 kg, asymmetric optimal light distribution due to a glass transparent cover.Luminous flux 520 lm, Power 1 x 9 W, Light colour warm white, Correlated color temprature (CCT) 3.000 K, Colour rendering index CRI > 80, Housing material: Aluminium / Glass, Colour: Graphite, Permissible ambient temperature (ta): -20 - + 50, Protection class (EN 61140): I, Degree of protection (DIN EN 60529): IP65, .With electronic driver, on/off switchable.

| Article data      |                                                                                         |
|-------------------|-----------------------------------------------------------------------------------------|
| Article no.       | 60006103                                                                                |
| GTIN              | 4251433915379                                                                           |
| Series name       | LANTERN                                                                                 |
| Short description | LED bollard light, IP65, height 600 mm                                                  |
| Material          | Aluminium / Glass                                                                       |
| Colour            | Graphite                                                                                |
| Shape             | Other                                                                                   |
| Width             | 80 mm                                                                                   |
| Hight             | 600 mm                                                                                  |
| Scope of delivery | Incl. converter for connection to the 230-V mains voltage, on/off switchable and 500 mm |
|                   | connecting cable                                                                        |
| Weight            | 2.222 kg                                                                                |