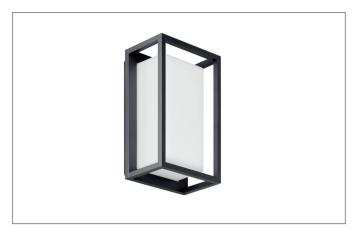

### ALLAN LED wall surface mounted luminaire, IP54

Article no. 65162103

Light. For Generations.

#### Tender

LED wall surface mounted luminaire, IP54, Rectangular.Luminaire length 118.0 mm, Luminaire width 150.0 mm, Hight 250.0 mm Weight 1.127 kg, "Luminous flux 660 lm, Power 1 x 13 W, Light colour warm white to warm white, Correlated color temprature (CCT) 3.000 - 3.000 K, Colour rendering index CRI > 80, Housing material: Aluminium / Glass / Plastic, Colour: Graphite structure, Permissible ambient temperature (ta): -20 °C - +25 °C, Protection class (EN 61140): I, Degree of protection (DIN EN 60529): IP54, .With electronic driver, on/off switchable.