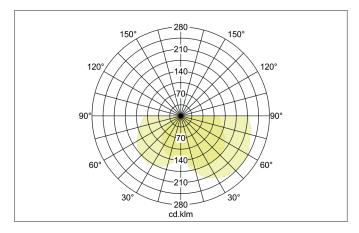

## ALLAN LED wall surface mounted luminaire, IP54

Article no. 65162103

Light. For Generations.

| Lighting technology          |               |
|------------------------------|---------------|
| Colour temperature           | 3.000 K       |
| Light colour                 | White         |
| Light output                 | Direct        |
| Luminous flux                | 660 lm        |
| System efficiency            | 51 lm/W       |
| McAdam-Step                  | McAdam-Step 6 |
| Colour rendering             | CRI > 80      |
| Adjustable color temperature | No            |