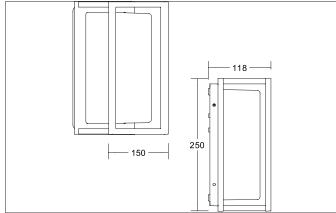

#### Tender

LED wall surface mounted luminaire, IP54, Rectangular.Luminaire length 118.0 mm, Luminaire width 150.0 mm, Hight 250.0 mm Weight 1.127 kg, "Luminous flux 660 lm, Power 1 x 13 W, Light colour warm white to warm white, Correlated color temprature (CCT) 3.000 - 3.000 K, Colour rendering index CRI > 80, Housing material: Aluminium / Glass / Plastic, Colour: Graphite structure, Permissible ambient temperature (ta): -20 °C - +25 °C, Protection class (EN 61140): I, Degree of protection (DIN EN 60529): IP54, .With electronic driver, on/off switchable.

| Article data      |                                                                   |
|-------------------|-------------------------------------------------------------------|
| Article no.       | 65162103                                                          |
| GTIN              | 4251433982593                                                     |
| Series name       | ALLAN                                                             |
| Short description | LED wall surface mounted luminaire, IP54                          |
| Material          | Aluminium / Glass / Plastic                                       |
| Colour            | Graphite                                                          |
| Type of surface   | Structure                                                         |
| Shape             | Rectangular                                                       |
| Length            | 118 mm                                                            |
| Width             | 150 mm                                                            |
| Hight             | 250 mm                                                            |
| Scope of delivery | incl. converter for connection to 230 V mains voltage, switchable |
| Weight            | 1.127 kg                                                          |