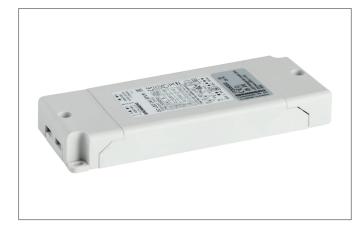

## LED power supply 24 V DC, 1-10 V dimmable (analog)

Article no. 17206000

BRUMBERG

## Tender

LED power supply 24 V DC, 1-10 V dimmable (analog). This driver fulfills the requirements for safety lighting systems in accordance with DIN EN 50172 VDE 0108-100:2005-01. This power supply unit is equipped with safety devices which protect it against overvoltage, short-circuit as well as thermal and electric overloads. Material: Plastic, Degree of protection: according to DIN EN 60529 IP20, Protection class: (EN 61140) II, Voltage: 24V, Power: 20 W, Control: 1-10 V.

| Article data      |                                                    |
|-------------------|----------------------------------------------------|
| Article no.       | 17206000                                           |
| GTIN              | 4250047767480                                      |
| Short description | LED power supply 24 V DC, 1-10 V dimmable (analog) |
| Material          | Plastic                                            |
| Length            | 145 mm                                             |
| Width             | 55 mm                                              |
| Hight             | 19 mm                                              |
| Weight            | 0.130 kg                                           |