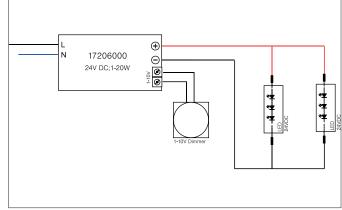

## LED power supply 24 V DC, 1-10 V dimmable (analog)

Article no. 17206000

BRUMBERG

## Tender

LED power supply 24 V DC, 1-10 V dimmable (analog). This driver fulfills the requirements for safety lighting systems in accordance with DIN EN 50172 VDE 0108-100:2005-01. This power supply unit is equipped with safety devices which protect it against overvoltage, short-circuit as well as thermal and electric overloads. Material: Plastic, Degree of protection: according to DIN EN 60529 IP20, Protection class: (EN 61140) II, Voltage: 24V, Power: 20 W, Control: 1-10 V.

## **LED power supply 24 V DC, 1-10 V dimmable (analog)** Article no. 17206000

Light. For Generations.

| Operating technology of driver |                |
|--------------------------------|----------------|
| AC nominal voltage max         | 230 V          |
| Frequenz max.                  | 50 Hz          |
| Protection class               | I              |
| Degree of protection           | IP20           |
| Power min                      | 1 W            |
| Power max.                     | 20 W           |
| Control                        | 1-10 V         |
| Enviroment temprature (ta)     | 0°C up to 40°C |
| Measure point (tc)             | max. +80 °C    |