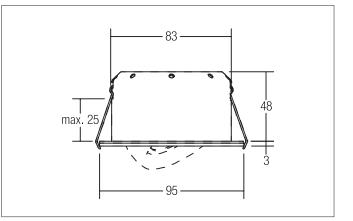

| Article data       |                                              |
|--------------------|----------------------------------------------|
| Article no.        | 12277173                                     |
| GTIN               | 4251433905660                                |
| Series name        | INDIWO83-R                                   |
| Short description  | LED recessed spot, IP44, rotable and pivoted |
| Material           | Aluminium / Steel / Plastic                  |
| Colour             | White                                        |
| Type of surface    | Structure                                    |
| Shape              | Round                                        |
| Outer diameter     | 95 mm                                        |
| Built-in diameter  | 83 mm                                        |
| Installation depth | 48 mm                                        |
| Hight              | 3 mm                                         |
| Weight             | 0.283 kg                                     |
| Conformance        | CE, UKCA                                     |

| Mounting technology    |                      |
|------------------------|----------------------|
| Mounting method        | Recessed mounting    |
| Place of installation  | Ceiling-mounted      |
| Adjustability          | Rotable and pivoted  |
| Swivel angle           | 30°                  |
| Rotation angle         | 30°                  |
| Max. ceiling thickness | 25 mm                |
| Material cover         | Plastic, transparent |