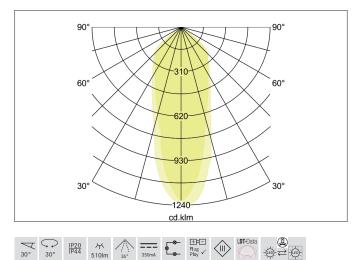

Article no. 12277173

| Lighting technology          |           |
|------------------------------|-----------|
| Colour temperature           | 3.000 K   |
| Light colour                 | White     |
| Light output                 | Direct    |
| Luminous flux                | 510 lm    |
| System efficiency            | 85 lm/W   |
| Colour rendering             | CRI > 85  |
| Reflector                    | Faceted   |
| Reflector colour             | silver    |
| Beam angle                   | 36°       |
| Light sharing                | Symmetric |
| Adjustable color temperature | No        |