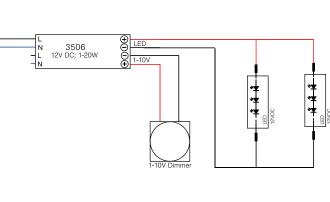

### LED power supply 12 V DC, 1-10 V dimmable (analog)

Article no. 3506

Light. For Generations.

#### Tender

LED power supply 12 V DC, 1-10 V dimmable (analog). This driver fulfills the requirements for safety lighting systems in accordance with DIN EN 50172 VDE 0108-100:2005-01. This power supply unit is equipped with safety devices which protect it against overvoltage, short-circuit as well as thermal and electric overloads. The input and output terminals are suitable for cables with a cross-section of up to 1.5 mm². Material: Plastic, Degree of protection: according to DIN EN 60529 IP20, Protection class: (EN 61140) II, Voltage: 12V, Power: 20W, Control: 1-10 V.

## LED power supply 12 V DC, 1-10 V dimmable (analog)

Article no. 3506

Light. For Generations.

| Operating technology of driver |                |
|--------------------------------|----------------|
| AC nominal voltage max         | 230 V          |
| Frequenz max.                  | 50 Hz          |
| Protection class               |                |
| Degree of protection           | IP20           |
| Power min                      | 0 W            |
| Power                          | 20 W           |
| Control                        | 1-10 V         |
| Enviroment temprature (ta)     | 0°C up to 40°C |
| Measure point (tc)             | max. +80 °C    |