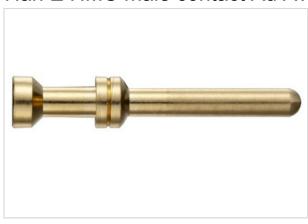

# Han E HMC male contact Au AWG 26-22

| Part number        | 09 33 200 6117                      |
|--------------------|-------------------------------------|
| Specification      | Han E HMC male contact Au AWG 26-22 |
| HARTING eCatalogue | https://b2b.harting.com/09332006117 |

#### Version

| Gender                 | Male      |
|------------------------|-----------|
| Contact identification | No groove |