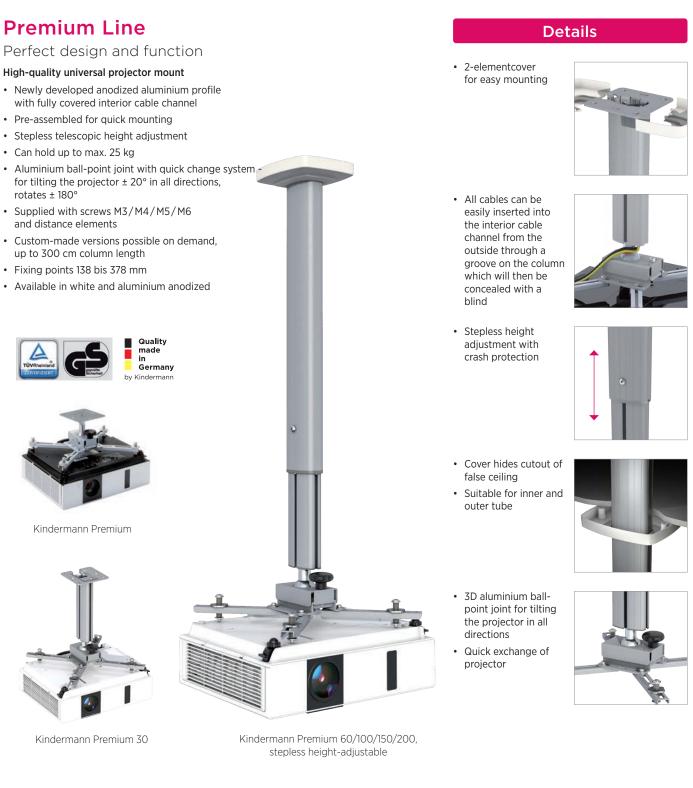

## Kindermann Premium Line - projector mount for the ceiling

| Model                  | Distance projector / ceiling          | Colour             | Ref. No.     |
|------------------------|---------------------------------------|--------------------|--------------|
| Kindermann Premium     | 13 cm                                 | aluminium anodized | 5880 000 100 |
| Kindermann Premium 30  | 30 cm fix, can be shortet up to 10 cm | aluminium anodized | 7450 000 030 |
|                        |                                       | white, RAL 9003    | 7450 000 031 |
| Kindermann Premium 60  | stepless from 41 up to 61 cm          | aluminium anodized | 7450 000 060 |
|                        |                                       | white, RAL 9003    | 7450 000 061 |
| Kindermann Premium 100 | stepless from 61 up to 100 cm         | aluminium anodized | 7450 000 100 |
|                        |                                       | white, RAL 9003    | 7450 000 101 |
| Kindermann Premium 150 | stepless from 86 up to 150 cm         | aluminium anodized | 7450 000 150 |
|                        |                                       | white, RAL 9003    | 7450 000 151 |
| Kindermann Premium 200 | stepless from 111 up to 200 cm        | aluminium anodized | 7450 000 200 |
|                        |                                       | white, RAL 9003    | 7450 000 201 |