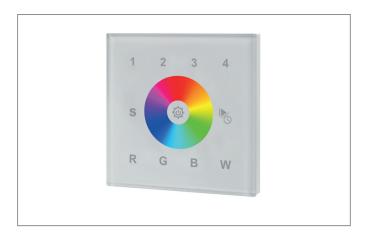

#### Tender

DALI-DT6 RGBW wall panel, white.Recessed mounting, Wall-mounted Mounting method: Recessed mounting, Place of installation: Wall-mounted, Degree of protection: according to DIN EN 60529 IP20, Protection class: (EN 61140) II, Voltage: 230V AC 50Hz, Control: DALI-DT6.

| Article data      |                          |
|-------------------|--------------------------|
| Article no.       | 18252070                 |
| GTIN              | 4255752502999            |
| Short description | DALI-DT6 RGBW wall panel |
| Colour            | White                    |
| Length            | 86 mm                    |
| Width             | 86 mm                    |
| Hight             | 9 mm                     |
| Weight            | 0.130 kg                 |
| Conformance       | UKCA                     |