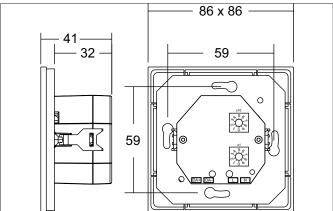

| Article data      |                          |
|-------------------|--------------------------|
| Article no.       | 18252070                 |
| GTIN              | 4255752502999            |
| Short description | DALI-DT6 RGBW wall panel |
| Colour            | White                    |
| Length            | 86 mm                    |
| Width             | 86 mm                    |
| Hight             | 9 mm                     |
| Weight            | 0.130 kg                 |
| Conformance       | UKCA                     |