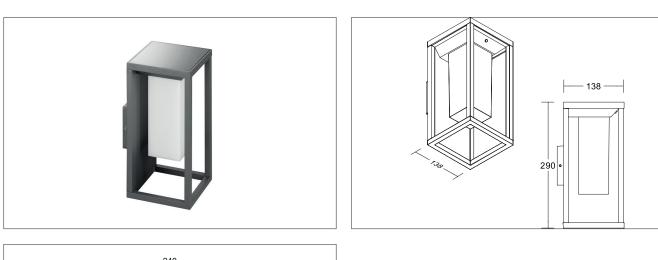

#### Tender

LED solar wall surface-mounted luminaire, IP54, Rectangular.Luminaire length 138.0 mm, Luminaire width 138.0 mm, Hight 290.0 mm Weight 2.081 kg, with rotattionssymmetrical, deep, wide distributed light intensity.Luminous flux 167 lm, Power 1 x 2,2 W, Light colour warm white to warm white, Correlated color temprature (CCT) 3.000 - 3.000 K, Colour rendering index CRI > 80, Housing material: Aluminium / Glass / Plastic, Colour: Graphite structure, Permissible ambient temperature (ta): -20 °C - +25 °C, Protection class (EN 61140): III, Degree of protection (DIN EN 60529): IP54, .With electronic driver, on/off switchable.

### RUBI LED solar wall surface-mounted luminaire, IP54

Article no. 65322103

**BRUMBERG** 

Light. For Generations.

| Article data      |                                                                                                                                                                                                      |
|-------------------|------------------------------------------------------------------------------------------------------------------------------------------------------------------------------------------------------|
| Article no.       | 65322103                                                                                                                                                                                             |
| GTIN              | 4251433982654                                                                                                                                                                                        |
| Series name       | RUBI                                                                                                                                                                                                 |
| Short description | LED solar wall surface-mounted luminaire, IP54                                                                                                                                                       |
| Material          | Aluminium / Glass / Plastic                                                                                                                                                                          |
| Colour            | Graphite                                                                                                                                                                                             |
| Type of surface   | Structure                                                                                                                                                                                            |
| Shape             | Rectangular                                                                                                                                                                                          |
| Length            | 138 mm                                                                                                                                                                                               |
| Width             | 138 mm                                                                                                                                                                                               |
| Hight             | 290 mm                                                                                                                                                                                               |
| Scope of delivery | <ul> <li>- 1 x 2,200 mA lithium battery.</li> <li>- Charging time: Sun: 6 - 8 hrs.</li> <li>- Working time: 2 - 3 hrs. at 100% power.</li> <li>- Working time: 20 - 25 hrs. at 15% power.</li> </ul> |
| Weight            | 2.081 kg                                                                                                                                                                                             |