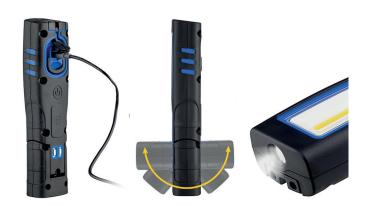

## Material & Features:

Durable housing,Hooks, and lens Super strong magnetic base,Flexible 180 degree folding design Led charging indicator ,Green Blink-Charging, Green-Fulled.

| Charging time:       | 4 hours                    |
|----------------------|----------------------------|
| Temperature:         | -10° to +40°               |
| CE, RoHS, IP54, IK07 |                            |
| Product Size:        | 52 x 31 x 191/226(Hook) mm |
| Product Weight:      | 372 g                      |
|                      |                            |