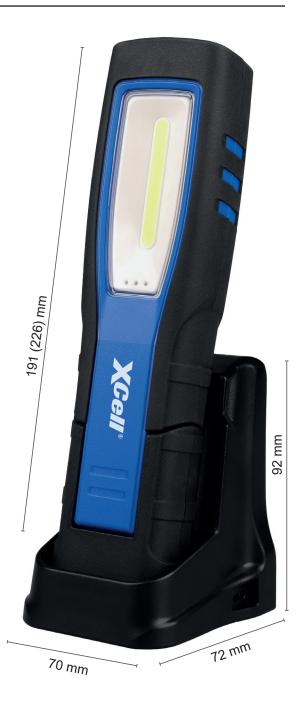

## Material & Features:

Durable housing,Hooks, and lens Super strong magnetic base,Flexible 180 degree folding design Led charging indicator ,Green Blink-Charging, Green-Fulled.

| Charging time:       | 4 hours                    |
|----------------------|----------------------------|
| Temperature:         | -10° to +40°               |
| CE, RoHS, IP54, IK07 |                            |
| Product Size:        | 52 x 31 x 191/226(Hook) mm |
| Product Weight:      | 372 g                      |
|                      |                            |