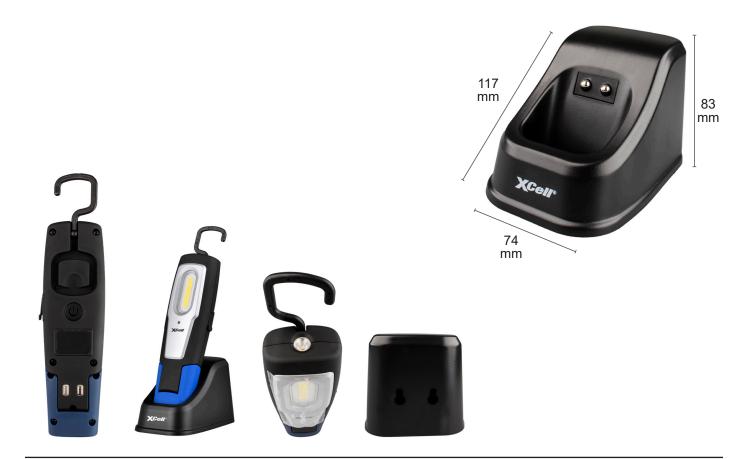

## Charger:

1m USB cable+ Charging Base +100-240V to 5V 1A charger (Not Include)

## **Material & Features:**

Durable housing, Hooks, and lens

Super strong magnetic base, Flexible 180 degree folding design Led charging indicator , Green Blink-Charging, Green-Fulled.

Charging time: 4 hours