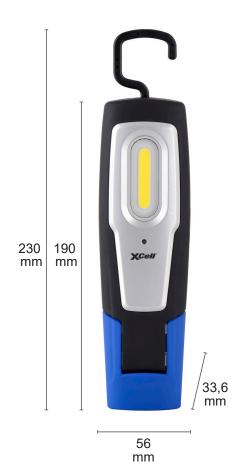

**Temperature:**  $-10^{\circ}$  to  $+40^{\circ}$ 

CE, RoHS, IP54, IK07

**Product Size:** 56 x 33,6 x 190 mm

Product Weight: 210 g