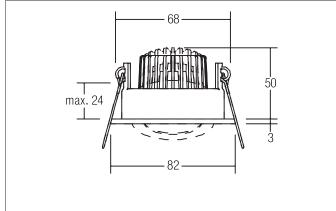

#### Tende

LED recessed spot, IP65, Round. Toolless ceiling installation by installation springs. Ceiling cut-out Ø 68 mm, Installation depth 50 mm, Outer diameter 82 mm, Weight 0,164 kg, Reflector silver with rotattionssymmetrical, deep, wide distributed light intensity. optimal light distribution due to a plastic, transparent cover. Luminous flux 650 lm, Power 1 x 6 W, System Efficiency 108 lm/W, Light colour warm white, Correlated color temprature (CCT) 3.000 K, Colour rendering index CRI > 80, Rated life time L80/B20 at 25 °C: 50000 h, Housing material: Aluminium / Steel / Silicone rubber / Plastic, Colour: Alu, Permissible ambient temperature (ta): -20 °C - +25 °C, Protection class (EN 61140): III, Degree of protection (DIN EN 60529): IP65 when installing in closed ceilings. For connection to an external driver, which is not included in the scope of delivery of the luminaire. Depending on driver dimmable.

| Article data       |                                               |
|--------------------|-----------------------------------------------|
| Article no.        | 12353253                                      |
| GTIN               | 4250047797838                                 |
| Series name        | DAMITA-R                                      |
| Short description  | LED recessed spot, IP65                       |
| Material           | Aluminium / Steel / Silicone rubber / Plastic |
| Colour             | Alu                                           |
| Type of surface    | Matt                                          |
| Shape              | Round                                         |
| Outer diameter     | 82 mm                                         |
| Built-in diameter  | 68 mm                                         |
| Installation depth | 50 mm                                         |
| Hight              | 3 mm                                          |
| Weight             | 0.164 kg                                      |

| Mounting technology    |                                           |
|------------------------|-------------------------------------------|
| Mounting method        | Recessed mounting                         |
| Place of installation  | Ceiling-mounted                           |
| Adjustability          | Pivoted                                   |
| Swivel angle           | 30°                                       |
| Max. ceiling thickness | 24 mm                                     |
| Further references     | No cover with thermal insulation material |
| Material cover         | Plastic, transparent                      |