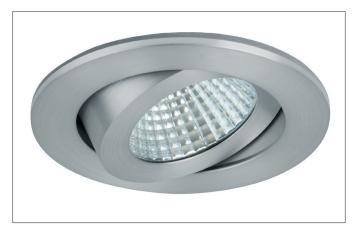

#### DAMITA-R LED recessed spot, IP65

Article no. 12353253

Light. For Generations.

#### Tende

LED recessed spot, IP65, Round. Toolless ceiling installation by installation springs. Ceiling cut-out Ø 68 mm, Installation depth 50 mm, Outer diameter 82 mm, Weight 0,164 kg, Reflector silver with rotattionssymmetrical, deep, wide distributed light intensity. optimal light distribution due to a plastic, transparent cover. Luminous flux 650 lm, Power 1 x 6 W, System Efficiency 108 lm/W, Light colour warm white, Correlated color temprature (CCT) 3.000 K, Colour rendering index CRI > 80, Rated life time L80/B20 at 25 °C: 50000 h, Housing material: Aluminium / Steel / Silicone rubber / Plastic, Colour: Alu, Permissible ambient temperature (ta): -20 °C - +25 °C, Protection class (EN 61140): III, Degree of protection (DIN EN 60529): IP65 when installing in closed ceilings. For connection to an external driver, which is not included in the scope of delivery of the luminaire. Depending on driver dimmable.

| Article data       |                                               |
|--------------------|-----------------------------------------------|
| Article no.        | 12353253                                      |
| GTIN               | 4250047797838                                 |
| Series name        | DAMITA-R                                      |
| Short description  | LED recessed spot, IP65                       |
| Material           | Aluminium / Steel / Silicone rubber / Plastic |
| Colour             | Alu                                           |
| Type of surface    | Matt                                          |
| Shape              | Round                                         |
| Outer diameter     | 82 mm                                         |
| Built-in diameter  | 68 mm                                         |
| Installation depth | 50 mm                                         |
| Hight              | 3 mm                                          |
| Weight             | 0.164 kg                                      |