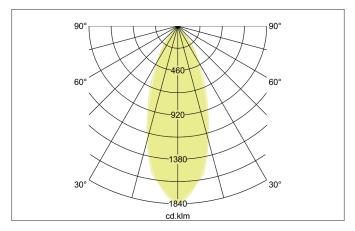

### DAMITA-R LED recessed spot, IP65

Article no. 12353253

| Lighting technology |            |
|---------------------|------------|
| Colour temperature  | 3.000 K    |
| Light colour        | White      |
| Light output        | Direct     |
| Luminous flux       | 650 lm     |
| System efficiency   | 108 lm/W   |
| Colour rendering    | CRI > 80   |
| Reflector           | High-gloss |
| Reflektorfarbe      | silver     |
| Beam angle          | 38°        |
| Light sharing       | Symmetric  |